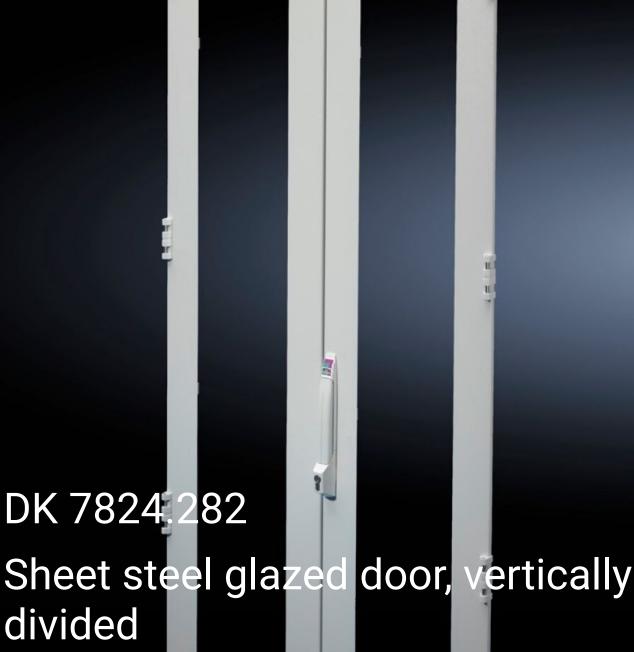

## DK 7824.282 - Sheet steel glazed door, vertically divided for TS 8

To replace existing doors. Thanks to the minimal rotation radius of the individual doors, the distance between individual bayed enclosure suites may be reduced.

## **Features**

| Model No.                               | DK 7824.282                                                                                                                                                                                                                                                                                                                                                                   |
|-----------------------------------------|-------------------------------------------------------------------------------------------------------------------------------------------------------------------------------------------------------------------------------------------------------------------------------------------------------------------------------------------------------------------------------|
| Product description                     | With underlaid viewing panel, 4-point locking rod and comfort handle for profile half-cylinders with security lock 3524 E. The divided design allows room-optimised siting of the enclosures coupled with the best possible access, thanks to a reduced distance between the individual bayed enclosure suites. Max. door opening angle thanks to pre-integrated 180° hinges. |
| Material                                | Frame: Sheet steel<br>Viewing window: Single-pane safety glass, 3 mm                                                                                                                                                                                                                                                                                                          |
| Surface finish                          | Powder-coated                                                                                                                                                                                                                                                                                                                                                                 |
| Colour                                  | RAL 7035                                                                                                                                                                                                                                                                                                                                                                      |
| Supply includes                         | Assembly parts                                                                                                                                                                                                                                                                                                                                                                |
| Note                                    | Height 2200 mm cannot be combined with swing frame 45 U.                                                                                                                                                                                                                                                                                                                      |
| IP protection category to IEC 60<br>529 | IP 55                                                                                                                                                                                                                                                                                                                                                                         |
| To fit                                  | Enclosure type: TS 8<br>Width: 800 mm<br>Height: 2,200 mm                                                                                                                                                                                                                                                                                                                     |
| Packs of                                | 1 pc(s).                                                                                                                                                                                                                                                                                                                                                                      |
| Net weight                              | 37.6                                                                                                                                                                                                                                                                                                                                                                          |
| Gross weight                            | 37.6                                                                                                                                                                                                                                                                                                                                                                          |
| EAN                                     | 4028177570931                                                                                                                                                                                                                                                                                                                                                                 |
| ECLASS 8.0                              | 27182204                                                                                                                                                                                                                                                                                                                                                                      |