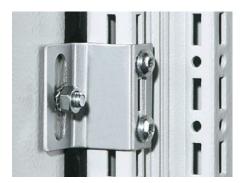

## DK 7824.510 - Internal latch for side panel, lockable

Internal latch for side panel, lockable. The side panels on the frame section are additionally screw-fastened from the inside with latching brackets.

#### Tender text

Inside lock for plug-in side panel

Additional security is achieved via the option of latching the side panel from the inside. The side panels on the frame section are screw-fastened from the inside with latching brackets.