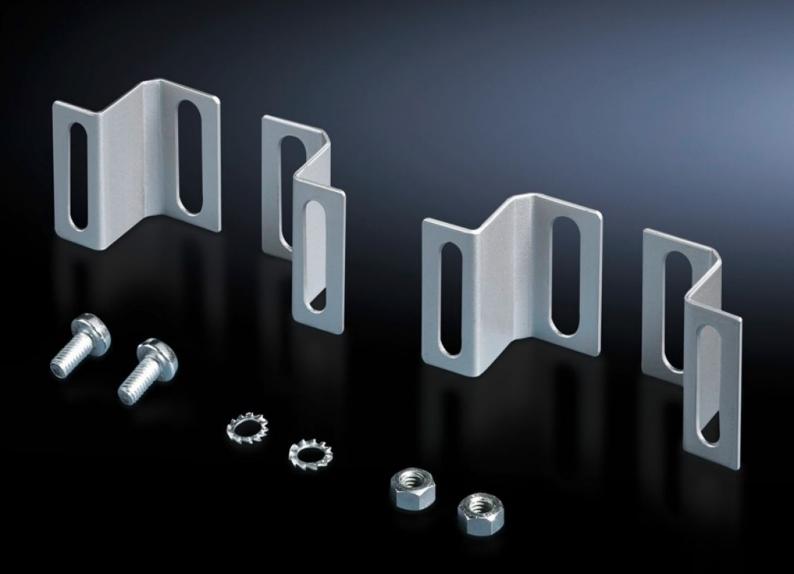

## DK 7824.510 - Internal latch for side panel, lockable

Internal latch for side panel, lockable. The side panels on the frame section are additionally screw-fastened from the inside with latching brackets.

#### **Features**

| Model No.             | DK 7824.510                                                                                                                                                                                |
|-----------------------|--------------------------------------------------------------------------------------------------------------------------------------------------------------------------------------------|
| Product description   | Additional security is achieved via the option of latching the side panel from the inside. The side panels on the frame section are screw-fastened from the inside with latching brackets. |
| Supply includes       | Assembly parts                                                                                                                                                                             |
| Packs of              | 4 pc(s).                                                                                                                                                                                   |
| Net weight            | 0.132                                                                                                                                                                                      |
| Gross weight          | 0.12                                                                                                                                                                                       |
| Customs tariff number | 73269098                                                                                                                                                                                   |
| EAN                   | 4028177231993                                                                                                                                                                              |
| ETIM 9                | EC000327                                                                                                                                                                                   |
| ECLASS 8.0            | 27409217                                                                                                                                                                                   |

#### Tender text

Inside lock for plug-in side panel

Additional security is achieved via the option of latching the side panel from the inside. The side panels on the frame section are screw-fastened from the inside with latching brackets.