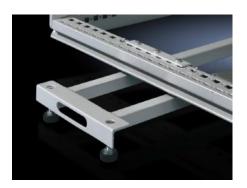

## DK 7825.260 - Stabilisation for TS IT

Stabiliser for TS server enclosures, the pull-out stabiliser is quickly and easily retrofitted to the lower frame of the server racks and only extended when necessary.

## Features

| Model No.              | DK 7825.260                                                                                                                       |
|------------------------|-----------------------------------------------------------------------------------------------------------------------------------|
| Product description    | The pull-out stabiliser is quickly and easily retrofitted to the lower frame of the TS IT racks and only extended when necessary. |
| Material               | Sheet steel                                                                                                                       |
| Surface finish         | Zinc-plated                                                                                                                       |
| Supply includes        | Assembly parts                                                                                                                    |
| Note                   | The stabiliser cannot be used together with base plates, base frames or base/plinths.                                             |
| Load capacity (static) | 150 kg                                                                                                                            |
| Note on Model No.      | Extended delivery times.                                                                                                          |
| To fit                 | Depth: 1,200 mm                                                                                                                   |
| Suitable for depth     | 1200 mm                                                                                                                           |
| Packs of               | 1 pc(s).                                                                                                                          |
| Net weight             | 7.838                                                                                                                             |
| Gross weight           | 8.25                                                                                                                              |
| Customs tariff number  | 73269098                                                                                                                          |
| EAN                    | 4028177517578                                                                                                                     |
|                        |                                                                                                                                   |