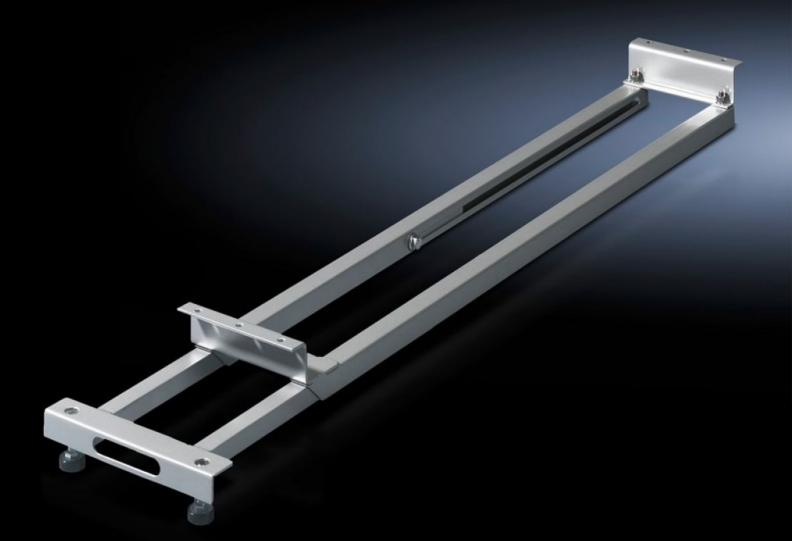

## DK 7825.260 - Stabilisation for TS IT

Stabiliser for TS server enclosures, the pull-out stabiliser is quickly and easily retrofitted to the lower frame of the server racks and only extended when necessary.

## Features

| Model No.              | DK 7825.260                                                                                                                       |
|------------------------|-----------------------------------------------------------------------------------------------------------------------------------|
| Product description    | The pull-out stabiliser is quickly and easily retrofitted to the lower frame of the TS IT racks and only extended when necessary. |
| Material               | Sheet steel                                                                                                                       |
| Surface finish         | Zinc-plated                                                                                                                       |
| Supply includes        | Assembly parts                                                                                                                    |
| Note                   | The stabiliser cannot be used together with base plates, base frames or base/plinths.                                             |
| Load capacity (static) | 150 kg                                                                                                                            |
| Note on Model No.      | Extended delivery times.                                                                                                          |
| To fit                 | Depth: 1,200 mm                                                                                                                   |
| Suitable for depth     | 1200 mm                                                                                                                           |
| Packs of               | 1 pc(s).                                                                                                                          |
| Net weight             | 7.838                                                                                                                             |
| Gross weight           | 8.25                                                                                                                              |
| Customs tariff number  | 73269098                                                                                                                          |
| EAN                    | 4028177517578                                                                                                                     |
|                        |                                                                                                                                   |