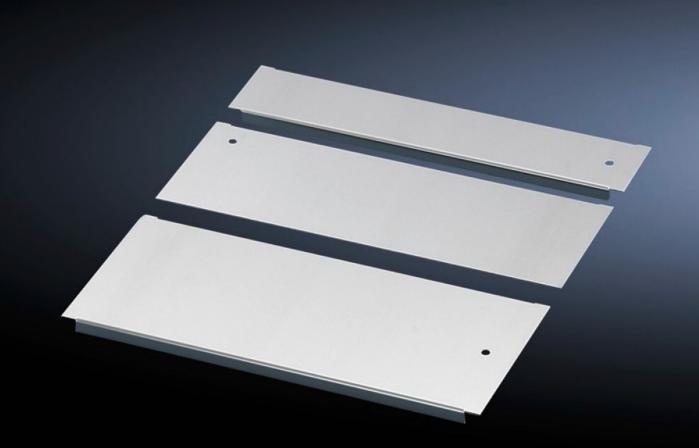

## TS 7825.382 - Gland plate, multi-piece for DK-TS

Gland plate, multi-piece for DK-TS, in accordance with the enclosure depth any combination is possible.

#### **Features**

| Model No.             | TS 7825.382                                                                                                                              |
|-----------------------|------------------------------------------------------------------------------------------------------------------------------------------|
| Product description   | Any combination possible.                                                                                                                |
| Material              | Sheet steel                                                                                                                              |
| Surface finish        | Zinc-plated                                                                                                                              |
| Supply includes       | Pack of 1 set of gland plates including sliding plate for cable entry, sealing tape and assembly parts.                                  |
| Note                  | For the size variant 800 x 800 mm, the gland plate included with the supply of pre-configured network racks should be additionally used. |
| To fit                | Enclosure type: TS 8<br>Width: 800 mm<br>Depth: 800 mm                                                                                   |
| Packs of              | 1 set(s)                                                                                                                                 |
| Net weight            | 5                                                                                                                                        |
| Gross weight          | 5.18                                                                                                                                     |
| Customs tariff number | 73269098                                                                                                                                 |
| EAN                   | 4028177302716                                                                                                                            |
| ECLASS 8.0            | 27189261                                                                                                                                 |

#### Tender text

Multi-piece TS gland plate
For filling the base frame in a TS8 7 FR(i) enclosure,
with base plates and a cable entry sliding plate with
rubber cable clamp strip. Furthermore, the kit can be
combined with the vented gland plate modules and the
modules for cable entry purposes.