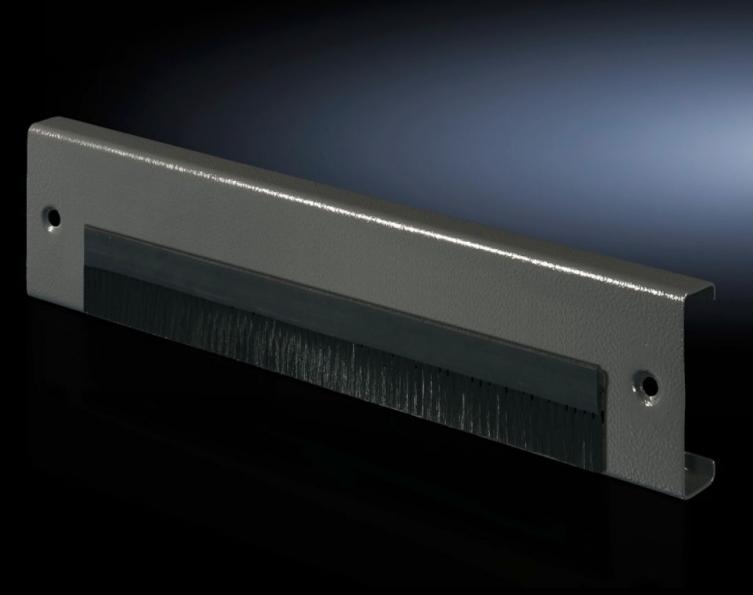

## TS 7825.607 - Base/plinth trim with brush strip for base/ plinth TS

Base/plinth trim panels with brush strip.

## **Features**

| Model No.                 | TS 7825.607                                                                                                                                                                                                                                           |
|---------------------------|-------------------------------------------------------------------------------------------------------------------------------------------------------------------------------------------------------------------------------------------------------|
| Product description       | To supplement the modular base/plinth concept. May also be exchanged retrospectively for the front or rear trim panel of base/plinth components 100 or 200 mm high. Open on one side for retrospective mounting if cables have already been inserted. |
| Material                  | Sheet steel                                                                                                                                                                                                                                           |
| Surface finish            | Spray-finished                                                                                                                                                                                                                                        |
| Colour                    | RAL 7035                                                                                                                                                                                                                                              |
| Dimensions                | Height: 100 mm                                                                                                                                                                                                                                        |
| Suitable for plinth width | 600 mm                                                                                                                                                                                                                                                |
| Packs of                  | 1 pc(s).                                                                                                                                                                                                                                              |
| Net weight                | 1.95                                                                                                                                                                                                                                                  |
| Gross weight              | 2.15                                                                                                                                                                                                                                                  |
| EAN                       | 4028177520578                                                                                                                                                                                                                                         |
| ECLASS 8.0                | 27189260                                                                                                                                                                                                                                              |