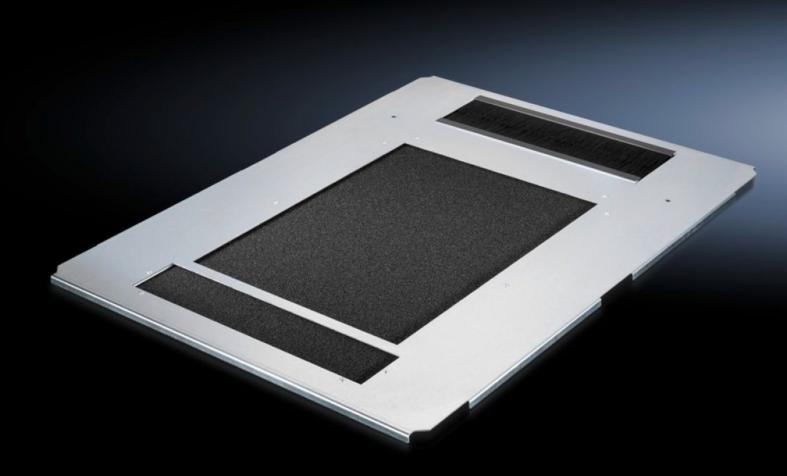

### DK 7825.680 - Gland plate, one-piece, vented for DK-TS

Gland plate, one-piece, vented, for TS, with ventilation holes, cut-out for cable entry at the rear, with brush strip.

#### Tender text

Gland plate, vented, with brush strip for cable entry for TS.

The extensive perforation of the gland plate enables air to be supplied to the components from below. The gland plate has an opening to the rear for cable entry into the enclosure. The opening has a brush strip and runs open to the outside. This means that the plate can be taken out for more straightforward fitting during installation work at any time, even for already existing pre-installation.