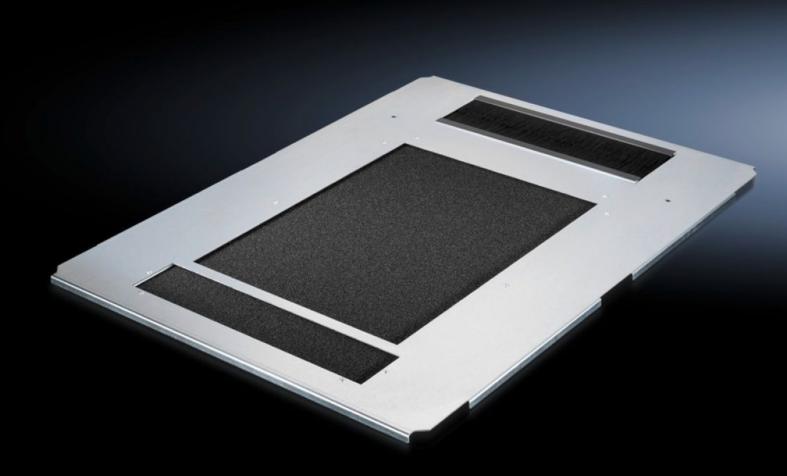

### DK 7825.812 - Gland plate, one-piece, vented for DK-TS

Gland plate, one-piece, vented, for TS, with ventilation holes, cut-out for cable entry at the rear, with brush strip.

#### Tender text

Gland plate, vented, with brush strip for cable entry for TS.

The extensive perforation of the gland plate enables air to be supplied to the components from below. The base plate has an opening to the rear for cable entry into the enclosure. The opening has a brush strip and runs open to the outside. This means that the plate can be taken out for more straightforward fitting during installation work at any time, even for already existing pre-installation.