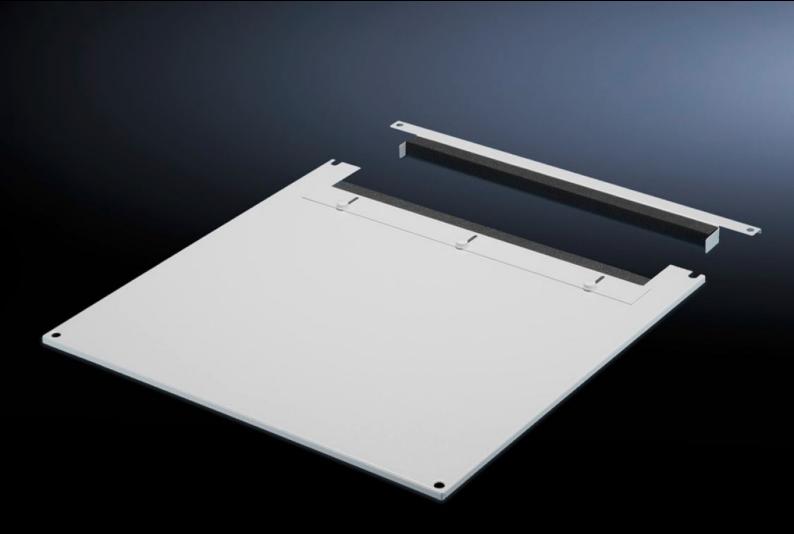

# TS 7826.245 - Roof plate for cable entry, two-piece for VX, VX IT, TS, TS IT

The two-piece design allows easy retro-fitting, by simply removing the front part of the plate for retrospective cable entry.

#### **Features**

| Model No.             | TS 7826.245                                                                                                                                                                                                                                                                                                                                               |
|-----------------------|-----------------------------------------------------------------------------------------------------------------------------------------------------------------------------------------------------------------------------------------------------------------------------------------------------------------------------------------------------------|
| Product description   | In exchange for the standard roof. Equipped with a sliding angular bracket in the rear section. Rubber cable clamp strip on both sides for attaching cable bundles and bunched cables. Due to the symmetrical design of the frame, side cable entry can also be achieved by rotating the roof plate. The two-piece design allows convenient retrofitting. |
| Material              | Sheet steel                                                                                                                                                                                                                                                                                                                                               |
| Colour                | RAL 7035                                                                                                                                                                                                                                                                                                                                                  |
| To fit                | Width: 1,200 mm<br>Depth: 400 mm                                                                                                                                                                                                                                                                                                                          |
| Packs of              | 1 pc(s).                                                                                                                                                                                                                                                                                                                                                  |
| Net weight            | 7.235                                                                                                                                                                                                                                                                                                                                                     |
| Gross weight          | 7.616                                                                                                                                                                                                                                                                                                                                                     |
| Customs tariff number | 73269098                                                                                                                                                                                                                                                                                                                                                  |
| EAN                   | 4028177402331                                                                                                                                                                                                                                                                                                                                             |
| ETIM 9                | EC000744                                                                                                                                                                                                                                                                                                                                                  |
| ECLASS 8.0            | 27182405                                                                                                                                                                                                                                                                                                                                                  |