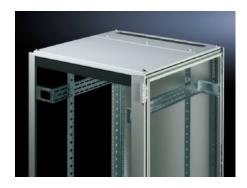

# TS 7826.245 - Roof plate for cable entry, two-piece for VX, VX IT, TS, TS IT

The two-piece design allows easy retro-fitting, by simply removing the front part of the plate for retrospective cable entry.

#### **Features**

| Model No.             | TS 7826.245                                                                                                                                                                                                                                                                                                                                               |
|-----------------------|-----------------------------------------------------------------------------------------------------------------------------------------------------------------------------------------------------------------------------------------------------------------------------------------------------------------------------------------------------------|
| Product description   | In exchange for the standard roof. Equipped with a sliding angular bracket in the rear section. Rubber cable clamp strip on both sides for attaching cable bundles and bunched cables. Due to the symmetrical design of the frame, side cable entry can also be achieved by rotating the roof plate. The two-piece design allows convenient retrofitting. |
| Material              | Sheet steel                                                                                                                                                                                                                                                                                                                                               |
| Colour                | RAL 7035                                                                                                                                                                                                                                                                                                                                                  |
| To fit                | Width: 1,200 mm<br>Depth: 400 mm                                                                                                                                                                                                                                                                                                                          |
| Packs of              | 1 pc(s).                                                                                                                                                                                                                                                                                                                                                  |
| Net weight            | 7.235                                                                                                                                                                                                                                                                                                                                                     |
| Gross weight          | 7.616                                                                                                                                                                                                                                                                                                                                                     |
| Customs tariff number | 73269098                                                                                                                                                                                                                                                                                                                                                  |
| EAN                   | 4028177402331                                                                                                                                                                                                                                                                                                                                             |
| ETIM 9                | EC000744                                                                                                                                                                                                                                                                                                                                                  |
| ECLASS 8.0            | 27182405                                                                                                                                                                                                                                                                                                                                                  |