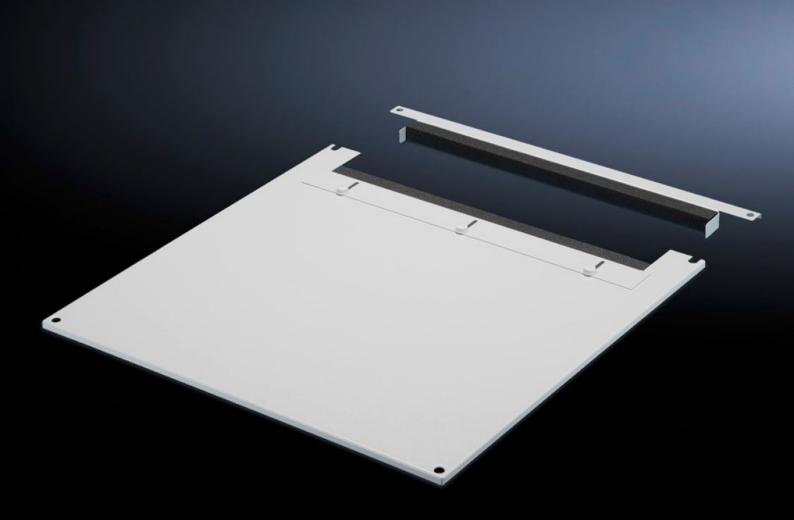

# TS 7826.605 - Roof plate for cable entry, two-piece for VX, VX IT, TS, TS IT

The two-piece design allows easy retro-fitting, by simply removing the front part of the plate for retrospective cable entry.

#### Features

| Model No.             | TS 7826.605                                                                                                                                                                                                                                                                                                                                                              |
|-----------------------|--------------------------------------------------------------------------------------------------------------------------------------------------------------------------------------------------------------------------------------------------------------------------------------------------------------------------------------------------------------------------|
| Product description   | In exchange for the standard roof. Equipped with a sliding angular<br>bracket in the rear section. Rubber cable clamp strip on both sides<br>for attaching cable bundles and bunched cables. Due to the<br>symmetrical design of the frame, side cable entry can also be<br>achieved by rotating the roof plate. The two-piece design allows<br>convenient retrofitting. |
| Material              | Sheet steel                                                                                                                                                                                                                                                                                                                                                              |
| Colour                | RAL 7035                                                                                                                                                                                                                                                                                                                                                                 |
| To fit                | Width: 600 mm<br>Depth: 1,000 mm                                                                                                                                                                                                                                                                                                                                         |
| Packs of              | 1 pc(s).                                                                                                                                                                                                                                                                                                                                                                 |
| Net weight            | 8.443                                                                                                                                                                                                                                                                                                                                                                    |
| Gross weight          | 8.887                                                                                                                                                                                                                                                                                                                                                                    |
| Customs tariff number | 73269098                                                                                                                                                                                                                                                                                                                                                                 |
| EAN                   | 4028177345355                                                                                                                                                                                                                                                                                                                                                            |
| E-Number Sweden       | E7239740                                                                                                                                                                                                                                                                                                                                                                 |
| ETIM 9                | EC000744                                                                                                                                                                                                                                                                                                                                                                 |
|                       |                                                                                                                                                                                                                                                                                                                                                                          |