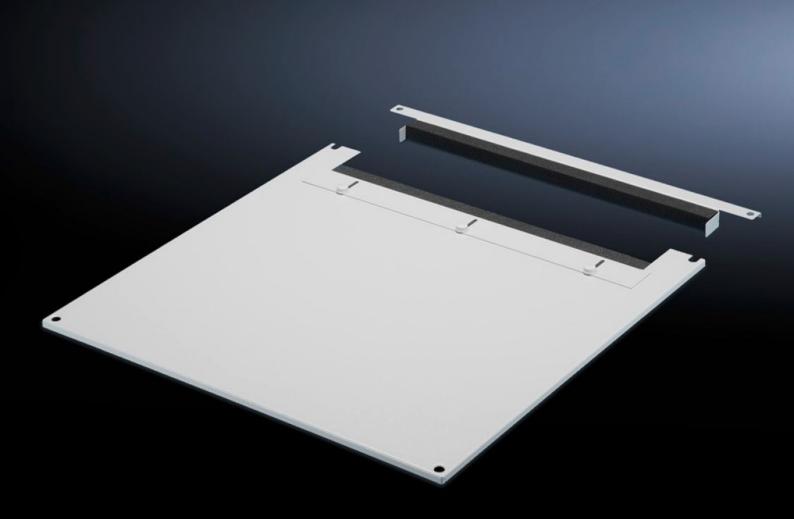

# TS 7826.665 - Roof plate for cable entry, two-piece for VX, VX IT, TS, TS IT

The two-piece design allows easy retro-fitting, by simply removing the front part of the plate for retrospective cable entry.

#### Features

| Model No.             | TS 7826.665                                                                                                                                                                                                                                                                                                                                                              |
|-----------------------|--------------------------------------------------------------------------------------------------------------------------------------------------------------------------------------------------------------------------------------------------------------------------------------------------------------------------------------------------------------------------|
| Product description   | In exchange for the standard roof. Equipped with a sliding angular<br>bracket in the rear section. Rubber cable clamp strip on both sides<br>for attaching cable bundles and bunched cables. Due to the<br>symmetrical design of the frame, side cable entry can also be<br>achieved by rotating the roof plate. The two-piece design allows<br>convenient retrofitting. |
| Material              | Sheet steel                                                                                                                                                                                                                                                                                                                                                              |
| Colour                | RAL 7035                                                                                                                                                                                                                                                                                                                                                                 |
| To fit                | Width: 600 mm<br>Depth: 600 mm                                                                                                                                                                                                                                                                                                                                           |
| Packs of              | 1 pc(s).                                                                                                                                                                                                                                                                                                                                                                 |
| Net weight            | 5.136                                                                                                                                                                                                                                                                                                                                                                    |
| Gross weight          | 5.38                                                                                                                                                                                                                                                                                                                                                                     |
| Customs tariff number | 73269098                                                                                                                                                                                                                                                                                                                                                                 |
| EAN                   | 4028177390225                                                                                                                                                                                                                                                                                                                                                            |
| E-Number Sweden       | E7239737                                                                                                                                                                                                                                                                                                                                                                 |
| ETIM 9                | EC000744                                                                                                                                                                                                                                                                                                                                                                 |
|                       |                                                                                                                                                                                                                                                                                                                                                                          |

#### Tender text

Roof plate for cable entry, two-piece for TS, TS IT

Material: Sheet steel, spray-finished in RAL 7035 Dimensions (W x D): 600 mm x 600 mm