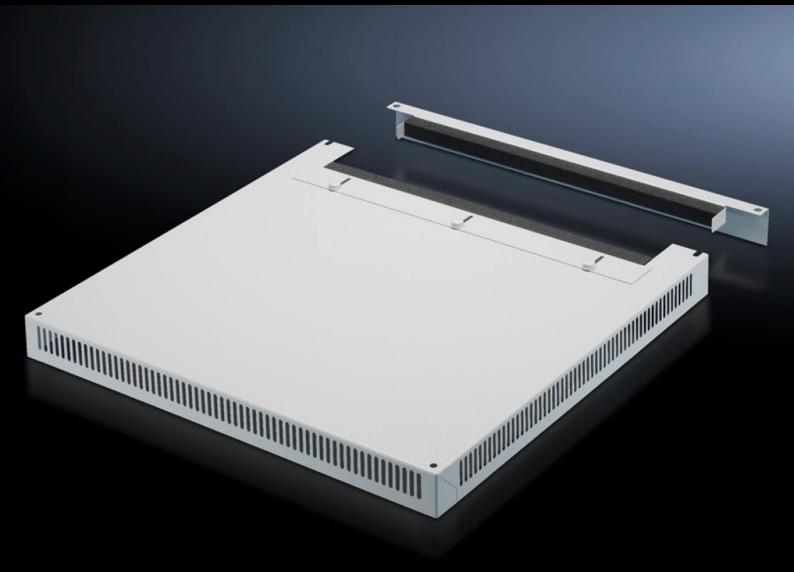

## DK 7826.669 - Roof plate, vented for TS, TS IT

In exchange for the standard roof, with and without cable entry.

#### **Features**

| Model No.             | DK 7826.669                                                                                                                                                                        |
|-----------------------|------------------------------------------------------------------------------------------------------------------------------------------------------------------------------------|
| Design                | Two-part with cable entry                                                                                                                                                          |
| Product description   | In exchange for the standard roof. 72 mm high roof plate, all-round vent slots, clamp strip for cable entry. The two-piece design with cable entry allows convenient retrofitting. |
| Material              | Sheet steel                                                                                                                                                                        |
| Colour                | RAL 7035                                                                                                                                                                           |
| To fit                | Enclosure type: TS<br>TS IT<br>Width: 600 mm<br>Depth: 600 mm                                                                                                                      |
| Packs of              | 1 pc(s).                                                                                                                                                                           |
| Weight/pack           | 7,24 kg                                                                                                                                                                            |
| Customs tariff number | 94039910                                                                                                                                                                           |
| EAN                   | 4028177390201                                                                                                                                                                      |
| ETIM 7.0              | EC000744                                                                                                                                                                           |
| ECLASS 8.0            | 27182405                                                                                                                                                                           |