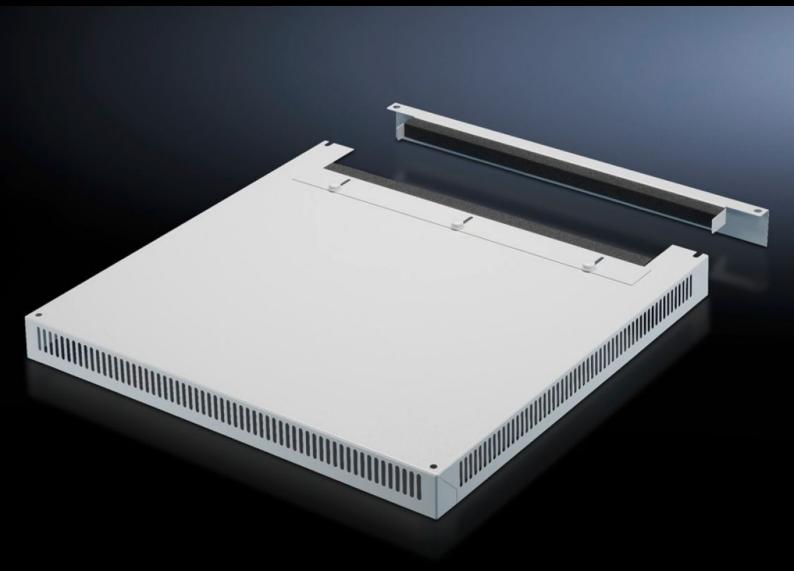

### DK 7826.689 - Roof plate, vented for TS, TS IT

In exchange for the standard roof, with and without cable entry.

#### **Features**

| DK 7826.689                                                                                                                                                                        |
|------------------------------------------------------------------------------------------------------------------------------------------------------------------------------------|
| Two-part with cable entry                                                                                                                                                          |
| In exchange for the standard roof. 72 mm high roof plate, all-round vent slots, clamp strip for cable entry. The two-piece design with cable entry allows convenient retrofitting. |
| Sheet steel                                                                                                                                                                        |
| RAL 7035                                                                                                                                                                           |
| Enclosure type: TS<br>TS IT<br>Width: 600 mm<br>Depth: 800 mm                                                                                                                      |
| 1 pc(s).                                                                                                                                                                           |
| 9,197 kg                                                                                                                                                                           |
| 94039910                                                                                                                                                                           |
| 4028177345393                                                                                                                                                                      |
| EC000744                                                                                                                                                                           |
| 27182405                                                                                                                                                                           |
|                                                                                                                                                                                    |

#### Tender text

Vented roof plate, for TS, TS IT W x D = 600 x 800 mm, two-piece

Material: Sheet steel, spray finished in RAL 7035 Dimensions (W x H x D): 600 mm x 0 mm x 800 mm

© Rittal 2024 2