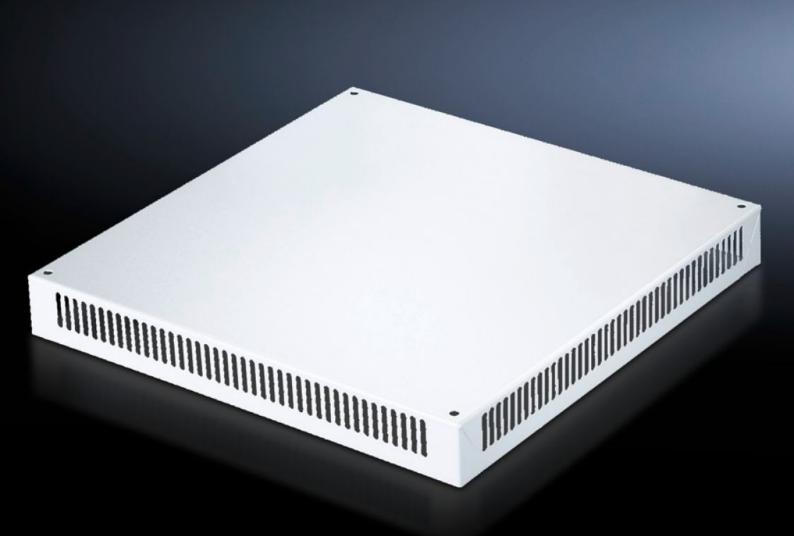

## DK 7826.768 - Roof plate, vented for TS, TS IT

In exchange for the standard roof, with and without cable entry.

#### **Features**

| Model No.             | DK 7826.768                                                                                                                                                                        |
|-----------------------|------------------------------------------------------------------------------------------------------------------------------------------------------------------------------------|
| Design                | One-piece without cable entry                                                                                                                                                      |
| Product description   | In exchange for the standard roof. 72 mm high roof plate, all-round vent slots, clamp strip for cable entry. The two-piece design with cable entry allows convenient retrofitting. |
| Material              | Sheet steel                                                                                                                                                                        |
| Colour                | RAL 7035                                                                                                                                                                           |
| To fit                | Enclosure type: TS TS IT Width: 600 mm Depth: 800 mm                                                                                                                               |
| Packs of              | 1 pc(s).                                                                                                                                                                           |
| Net weight            | 7.002                                                                                                                                                                              |
| Gross weight          | 7.37                                                                                                                                                                               |
| Customs tariff number | 73269098                                                                                                                                                                           |
| EAN                   | 4028177345591                                                                                                                                                                      |
| ETIM 9                | EC000744                                                                                                                                                                           |
| ECLASS 8.0            | 27182405                                                                                                                                                                           |
|                       |                                                                                                                                                                                    |