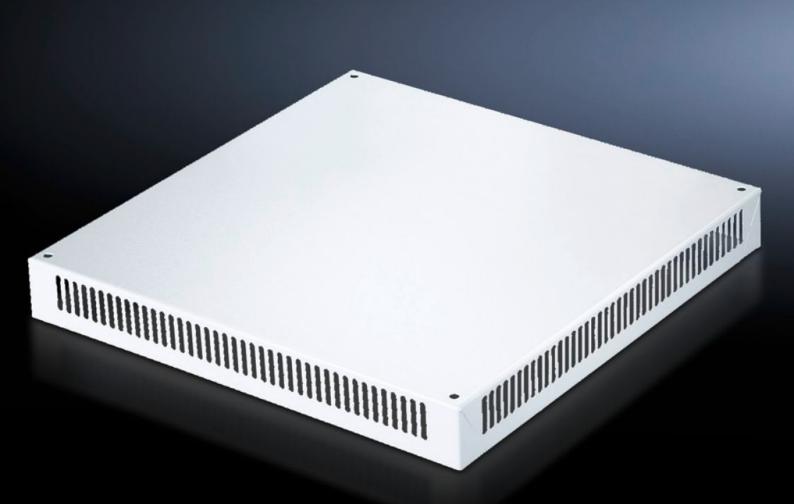

# DK 7826.786 - Roof plate, vented for TS, TS IT

In exchange for the standard roof, with and without cable entry.

#### Features

| Model No.             | DK 7826.786                                                                                                                                                                        |
|-----------------------|------------------------------------------------------------------------------------------------------------------------------------------------------------------------------------|
| Design                | One-piece without cable entry                                                                                                                                                      |
| Product description   | In exchange for the standard roof. 72 mm high roof plate, all-round vent slots, clamp strip for cable entry. The two-piece design with cable entry allows convenient retrofitting. |
| Material              | Sheet steel                                                                                                                                                                        |
| Colour                | RAL 7035                                                                                                                                                                           |
| To fit                | Enclosure type: TS<br>TS IT<br>Width: 800mm<br>Depth: 600mm                                                                                                                        |
| Packs of              | 1 pc(s).                                                                                                                                                                           |
| Net weight            | 6.904                                                                                                                                                                              |
| Gross weight          | 7.267                                                                                                                                                                              |
| Customs tariff number | 73269098                                                                                                                                                                           |
| EAN                   | 4028177345621                                                                                                                                                                      |
| ETIM 9                | EC000744                                                                                                                                                                           |
| ECLASS 8.0            | 27182405                                                                                                                                                                           |
|                       |                                                                                                                                                                                    |