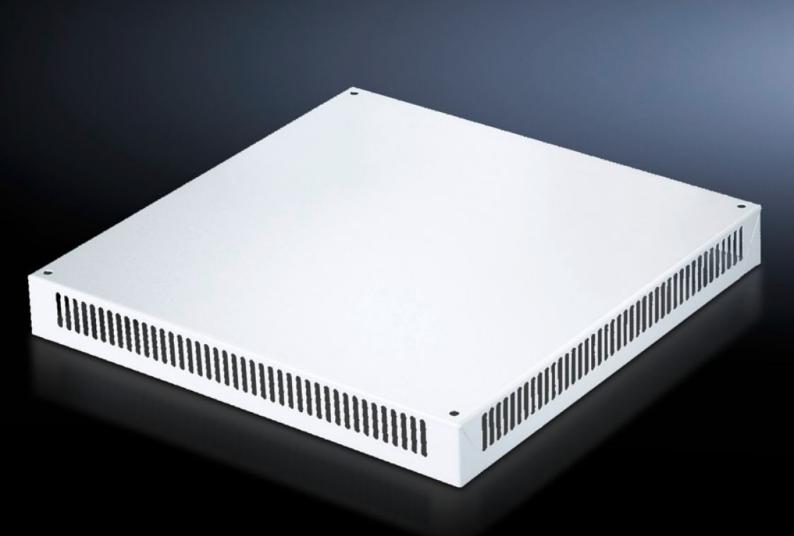

## DK 7826.788 - Roof plate, vented for TS, TS IT

In exchange for the standard roof, with and without cable entry.

#### **Features**

| Model No.             | DK 7826.788                                                                                                                                                                        |
|-----------------------|------------------------------------------------------------------------------------------------------------------------------------------------------------------------------------|
| Design                | One-piece without cable entry                                                                                                                                                      |
| Product description   | In exchange for the standard roof. 72 mm high roof plate, all-round vent slots, clamp strip for cable entry. The two-piece design with cable entry allows convenient retrofitting. |
| Material              | Sheet steel                                                                                                                                                                        |
| Colour                | RAL 7035                                                                                                                                                                           |
| To fit                | Enclosure type: TS<br>TS IT<br>Width: 800 mm<br>Depth: 800 mm                                                                                                                      |
| Packs of              | 1 pc(s).                                                                                                                                                                           |
| Net weight            | 10.146                                                                                                                                                                             |
| Gross weight          | 10.68                                                                                                                                                                              |
| Customs tariff number | 73269098                                                                                                                                                                           |
| EAN                   | 4028177345638                                                                                                                                                                      |
| ETIM 9                | EC000744                                                                                                                                                                           |
| ECLASS 8.0            | 27182405                                                                                                                                                                           |