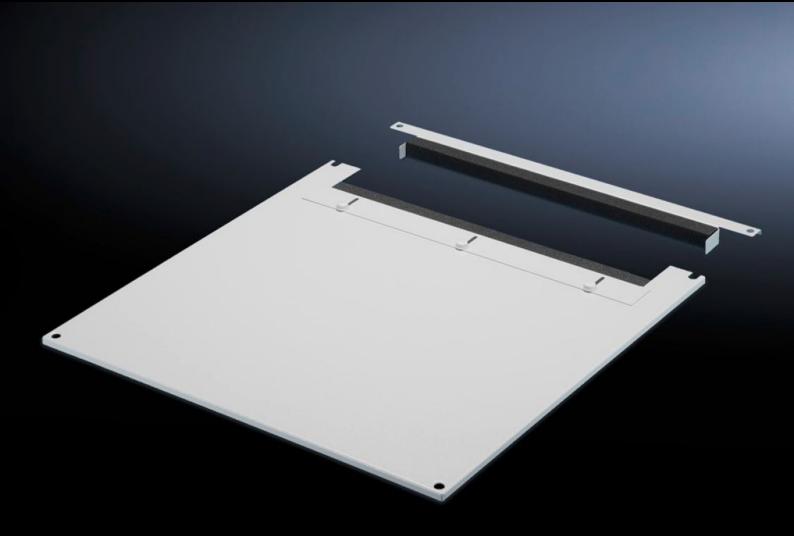

## TS 7826.805 - Roof plate for cable entry, two-piece for VX, VX IT, TS, TS IT

The two-piece design allows easy retro-fitting, by simply removing the front part of the plate for retrospective cable entry.

#### **Features**

| Model No.             | TS 7826.805                                                                                                                                                                                                                                                                                                                                               |
|-----------------------|-----------------------------------------------------------------------------------------------------------------------------------------------------------------------------------------------------------------------------------------------------------------------------------------------------------------------------------------------------------|
| Product description   | In exchange for the standard roof. Equipped with a sliding angular bracket in the rear section. Rubber cable clamp strip on both sides for attaching cable bundles and bunched cables. Due to the symmetrical design of the frame, side cable entry can also be achieved by rotating the roof plate. The two-piece design allows convenient retrofitting. |
| Material              | Sheet steel                                                                                                                                                                                                                                                                                                                                               |
| Colour                | RAL 7035                                                                                                                                                                                                                                                                                                                                                  |
| To fit                | Width: 800 mm<br>Depth: 1,000 mm                                                                                                                                                                                                                                                                                                                          |
| Packs of              | 1 pc(s).                                                                                                                                                                                                                                                                                                                                                  |
| Net weight            | 11.11                                                                                                                                                                                                                                                                                                                                                     |
| Gross weight          | 11.695                                                                                                                                                                                                                                                                                                                                                    |
| Customs tariff number | 94039910                                                                                                                                                                                                                                                                                                                                                  |
| EAN                   | 4028177345386                                                                                                                                                                                                                                                                                                                                             |
| E-Number Sweden       | E7239744                                                                                                                                                                                                                                                                                                                                                  |
| ETIM 9                | EC000744                                                                                                                                                                                                                                                                                                                                                  |