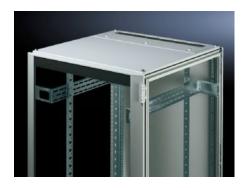

## TS 7826.805 - Roof plate for cable entry, two-piece for VX, VX IT, TS, TS IT

The two-piece design allows easy retro-fitting, by simply removing the front part of the plate for retrospective cable entry.

#### **Features**

| Model No.             | TS 7826.805                                                                                                                                                                                                                                                                                                                                               |
|-----------------------|-----------------------------------------------------------------------------------------------------------------------------------------------------------------------------------------------------------------------------------------------------------------------------------------------------------------------------------------------------------|
| Product description   | In exchange for the standard roof. Equipped with a sliding angular bracket in the rear section. Rubber cable clamp strip on both sides for attaching cable bundles and bunched cables. Due to the symmetrical design of the frame, side cable entry can also be achieved by rotating the roof plate. The two-piece design allows convenient retrofitting. |
| Material              | Sheet steel                                                                                                                                                                                                                                                                                                                                               |
| Colour                | RAL 7035                                                                                                                                                                                                                                                                                                                                                  |
| To fit                | Width: 800 mm<br>Depth: 1,000 mm                                                                                                                                                                                                                                                                                                                          |
| Packs of              | 1 pc(s).                                                                                                                                                                                                                                                                                                                                                  |
| Net weight            | 11.11                                                                                                                                                                                                                                                                                                                                                     |
| Gross weight          | 11.695                                                                                                                                                                                                                                                                                                                                                    |
| Customs tariff number | 94039910                                                                                                                                                                                                                                                                                                                                                  |
| EAN                   | 4028177345386                                                                                                                                                                                                                                                                                                                                             |
| E-Number Sweden       | E7239744                                                                                                                                                                                                                                                                                                                                                  |
| ETIM 9                | EC000744                                                                                                                                                                                                                                                                                                                                                  |