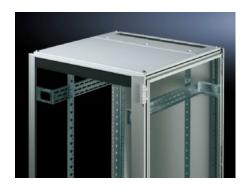

# TS 7826.865 - Roof plate for cable entry, two-piece for VX, VX IT, TS, TS IT

The two-piece design allows easy retro-fitting, by simply removing the front part of the plate for retrospective cable entry.

#### **Features**

| Model No.             | TS 7826.865                                                                                                                                                                                                                                                                                                                                               |
|-----------------------|-----------------------------------------------------------------------------------------------------------------------------------------------------------------------------------------------------------------------------------------------------------------------------------------------------------------------------------------------------------|
| Product description   | In exchange for the standard roof. Equipped with a sliding angular bracket in the rear section. Rubber cable clamp strip on both sides for attaching cable bundles and bunched cables. Due to the symmetrical design of the frame, side cable entry can also be achieved by rotating the roof plate. The two-piece design allows convenient retrofitting. |
| Material              | Sheet steel                                                                                                                                                                                                                                                                                                                                               |
| Colour                | RAL 7035                                                                                                                                                                                                                                                                                                                                                  |
| To fit                | Width: 800 mm<br>Depth: 600 mm                                                                                                                                                                                                                                                                                                                            |
| Packs of              | 1 pc(s).                                                                                                                                                                                                                                                                                                                                                  |
| Net weight            | 6.711                                                                                                                                                                                                                                                                                                                                                     |
| Gross weight          | 7.064                                                                                                                                                                                                                                                                                                                                                     |
| Customs tariff number | 94039910                                                                                                                                                                                                                                                                                                                                                  |
| EAN                   | 4028177390256                                                                                                                                                                                                                                                                                                                                             |
| E-Number Sweden       | E7239741                                                                                                                                                                                                                                                                                                                                                  |
| ETIM 9                | EC000744                                                                                                                                                                                                                                                                                                                                                  |