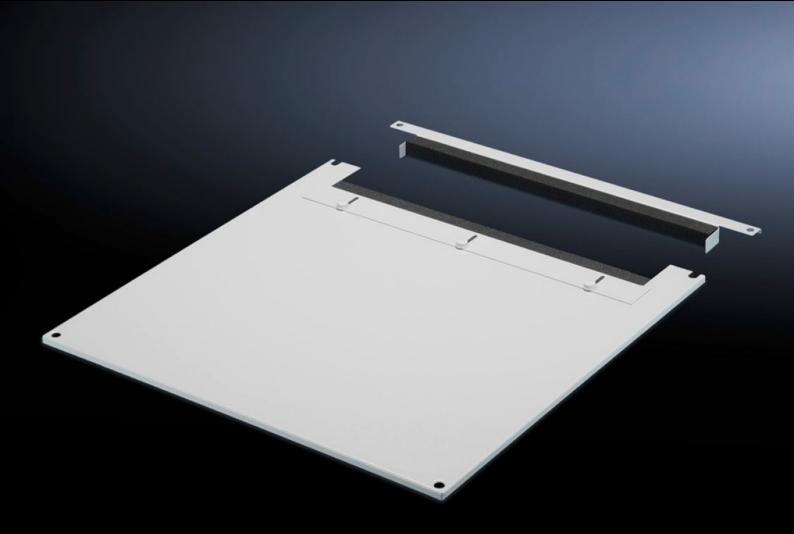

# TS 7826.865 - Roof plate for cable entry, two-piece for VX, VX IT, TS, TS IT

The two-piece design allows easy retro-fitting, by simply removing the front part of the plate for retrospective cable entry.

#### **Features**

| Model No.             | TS 7826.865                                                                                                                                                                                                                                                                                                                                               |
|-----------------------|-----------------------------------------------------------------------------------------------------------------------------------------------------------------------------------------------------------------------------------------------------------------------------------------------------------------------------------------------------------|
| Product description   | In exchange for the standard roof. Equipped with a sliding angular bracket in the rear section. Rubber cable clamp strip on both sides for attaching cable bundles and bunched cables. Due to the symmetrical design of the frame, side cable entry can also be achieved by rotating the roof plate. The two-piece design allows convenient retrofitting. |
| Material              | Sheet steel                                                                                                                                                                                                                                                                                                                                               |
| Colour                | RAL 7035                                                                                                                                                                                                                                                                                                                                                  |
| To fit                | Width: 800 mm<br>Depth: 600 mm                                                                                                                                                                                                                                                                                                                            |
| Packs of              | 1 pc(s).                                                                                                                                                                                                                                                                                                                                                  |
| Net weight            | 6.711                                                                                                                                                                                                                                                                                                                                                     |
| Gross weight          | 7.064                                                                                                                                                                                                                                                                                                                                                     |
| Customs tariff number | 94039910                                                                                                                                                                                                                                                                                                                                                  |
| EAN                   | 4028177390256                                                                                                                                                                                                                                                                                                                                             |
| E-Number Sweden       | E7239741                                                                                                                                                                                                                                                                                                                                                  |
| ETIM 9                | EC000744                                                                                                                                                                                                                                                                                                                                                  |