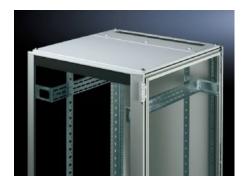

# TS 7826.885 - Roof plate for cable entry, two-piece for VX, VX IT, TS, TS IT

The two-piece design allows easy retro-fitting, by simply removing the front part of the plate for retrospective cable entry.

#### **Features**

| Model No.             | TS 7826.885                                                                                                                                                                                                                                                                                                                                               |
|-----------------------|-----------------------------------------------------------------------------------------------------------------------------------------------------------------------------------------------------------------------------------------------------------------------------------------------------------------------------------------------------------|
| Product description   | In exchange for the standard roof. Equipped with a sliding angular bracket in the rear section. Rubber cable clamp strip on both sides for attaching cable bundles and bunched cables. Due to the symmetrical design of the frame, side cable entry can also be achieved by rotating the roof plate. The two-piece design allows convenient retrofitting. |
| Material              | Sheet steel                                                                                                                                                                                                                                                                                                                                               |
| Colour                | RAL 7035                                                                                                                                                                                                                                                                                                                                                  |
| To fit                | Width: 800 mm<br>Depth: 800 mm                                                                                                                                                                                                                                                                                                                            |
| Packs of              | 1 pc(s).                                                                                                                                                                                                                                                                                                                                                  |
| Net weight            | 9.017                                                                                                                                                                                                                                                                                                                                                     |
| Gross weight          | 9.492                                                                                                                                                                                                                                                                                                                                                     |
| Customs tariff number | 94039910                                                                                                                                                                                                                                                                                                                                                  |
| EAN                   | 4028177345362                                                                                                                                                                                                                                                                                                                                             |
| E-Number Sweden       | E7239742                                                                                                                                                                                                                                                                                                                                                  |
| ETIM 9                | EC000744                                                                                                                                                                                                                                                                                                                                                  |