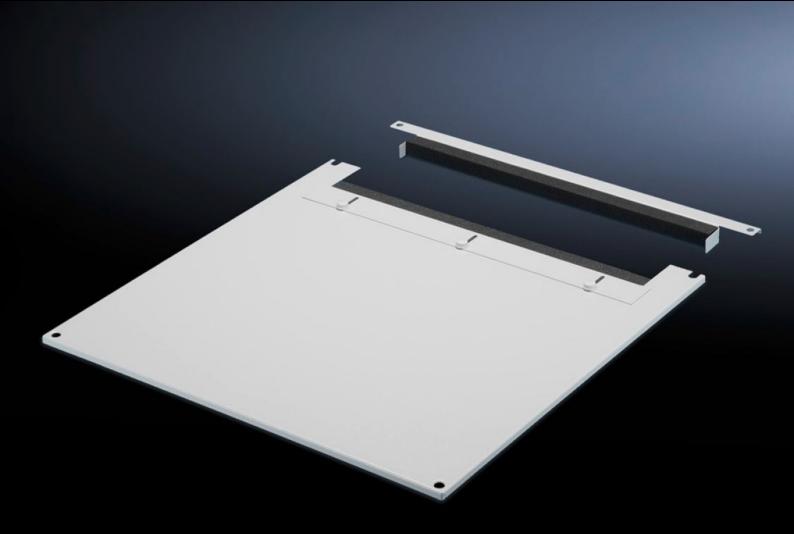

# TS 7826.885 - Roof plate for cable entry, two-piece for VX, VX IT, TS, TS IT

The two-piece design allows easy retro-fitting, by simply removing the front part of the plate for retrospective cable entry.

#### **Features**

| Model No.             | TS 7826.885                                                                                                                                                                                                                                                                                                                                               |
|-----------------------|-----------------------------------------------------------------------------------------------------------------------------------------------------------------------------------------------------------------------------------------------------------------------------------------------------------------------------------------------------------|
| Product description   | In exchange for the standard roof. Equipped with a sliding angular bracket in the rear section. Rubber cable clamp strip on both sides for attaching cable bundles and bunched cables. Due to the symmetrical design of the frame, side cable entry can also be achieved by rotating the roof plate. The two-piece design allows convenient retrofitting. |
| Material              | Sheet steel                                                                                                                                                                                                                                                                                                                                               |
| Colour                | RAL 7035                                                                                                                                                                                                                                                                                                                                                  |
| To fit                | Width: 800 mm<br>Depth: 800 mm                                                                                                                                                                                                                                                                                                                            |
| Packs of              | 1 pc(s).                                                                                                                                                                                                                                                                                                                                                  |
| Net weight            | 9.017                                                                                                                                                                                                                                                                                                                                                     |
| Gross weight          | 9.492                                                                                                                                                                                                                                                                                                                                                     |
| Customs tariff number | 94039910                                                                                                                                                                                                                                                                                                                                                  |
| EAN                   | 4028177345362                                                                                                                                                                                                                                                                                                                                             |
| E-Number Sweden       | E7239742                                                                                                                                                                                                                                                                                                                                                  |
| ETIM 9                | EC000744                                                                                                                                                                                                                                                                                                                                                  |