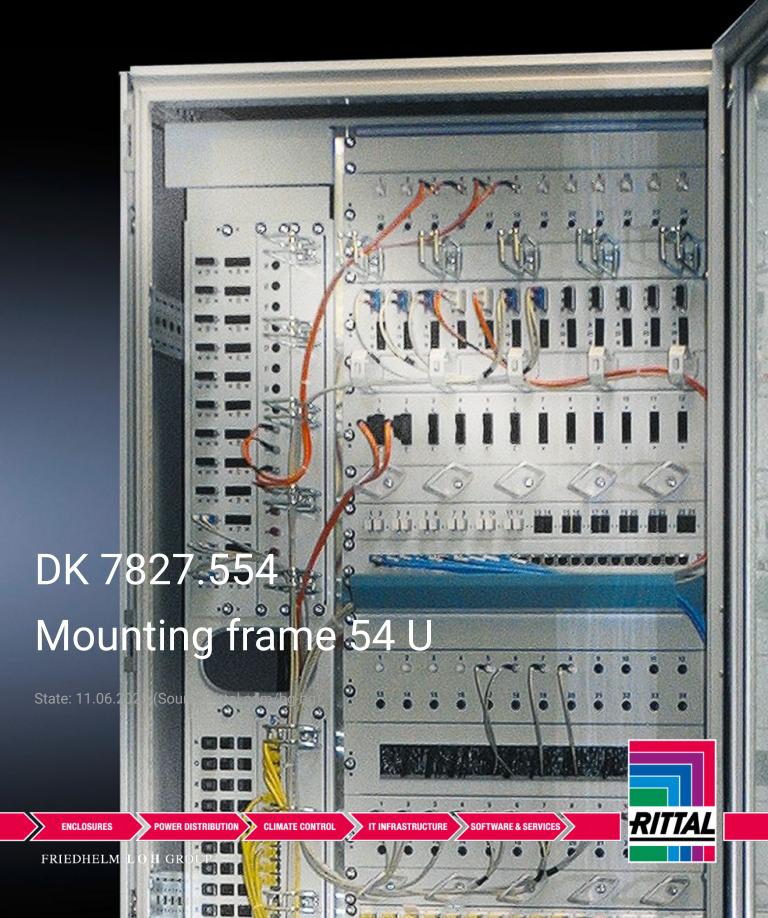

## DK 7827.554 - Mounting frame 54 U for TS 8

The mounting frame allows configuration of a side-offset 482.6 mm (19") level with 42 U useful installation space plus the additional integration of a further 12 U for vertical installation at the side.

### **Features**

| Model No.                                | DK 7827.554                                                                                                                                                                                                                                                                                                                                                                                        |
|------------------------------------------|----------------------------------------------------------------------------------------------------------------------------------------------------------------------------------------------------------------------------------------------------------------------------------------------------------------------------------------------------------------------------------------------------|
| Product description                      | The mounting frame allows configuration of a side-offset 482.6 mm (19") level with 42 U useful installation space plus the additional integration of a further 12 U for vertical installation at the side. The additional side extension is divided into three installation levels arranged on top of one another, each with 4 U. The mounting frame may be installed at either the front or rear. |
| Material                                 | Sheet steel                                                                                                                                                                                                                                                                                                                                                                                        |
| Surface finish                           | Installation bracket (zinc-plated) Side trim panel: Spray-finished                                                                                                                                                                                                                                                                                                                                 |
| Colour                                   | RAL 7035                                                                                                                                                                                                                                                                                                                                                                                           |
| Supply includes                          | 12 U mounting trim at the side                                                                                                                                                                                                                                                                                                                                                                     |
| Units                                    | 54 U                                                                                                                                                                                                                                                                                                                                                                                               |
| Installation dimensions                  | Installation depth for components: 482.6 mm Installation width for components: 19"                                                                                                                                                                                                                                                                                                                 |
| Additional vertical installation space U | 12 U                                                                                                                                                                                                                                                                                                                                                                                               |
| Note on Model No.                        | Extended delivery times.                                                                                                                                                                                                                                                                                                                                                                           |
| To fit                                   | Enclosure type: TS 8<br>Width: 800 mm<br>Height: 2,000 mm                                                                                                                                                                                                                                                                                                                                          |
| Packs of                                 | 1 set(s)                                                                                                                                                                                                                                                                                                                                                                                           |
| Net weight                               | 8                                                                                                                                                                                                                                                                                                                                                                                                  |
| Gross weight                             | 9                                                                                                                                                                                                                                                                                                                                                                                                  |

#### Tender text

DK-TS mounting frame, 54 U, for enclosure W  $\times$  H: 800  $\times$  2000 mm

The mounting frame enables a side-offset 19" level with 42 U usable installation area as well as the additional integration of another 12 U, which can be vertically installed at the side inside an 800 mm wide and 2000 mm high TS network enclosure. The additional side expansion is sub-divided into 3 installation levels fitted one above the other, each having a 4 U holding area. The mounting frame may be integrated at the front or the rear.