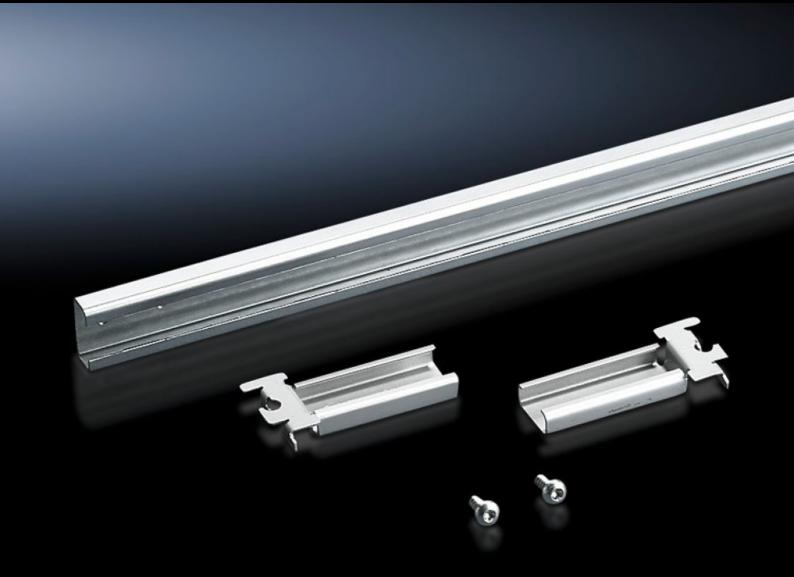

### DK 7828.080 - C rails for TS, VX SE

For direct external mounting between the vertical TS, SE enclosure sections. The C-section angle bracket is additionally required for mounting between the horizontal TS, SE enclosure sections. Thanks to the universal attachment piece, the C rails may be optionally attached to the inner or outer level of the TS 8 frame.

#### **Features**

| Model No.             | DK 7828.080                                                                                                                                                                                                                                                                                                                                 |
|-----------------------|---------------------------------------------------------------------------------------------------------------------------------------------------------------------------------------------------------------------------------------------------------------------------------------------------------------------------------------------|
| Product description   | For direct external mounting between the vertical TS, SE enclosure sections. The angle bracket, C-section, is additionally required for mounting between the horizontal TS, SE enclosure sections. The universal design of the attachment piece allows the C rails to be optionally attached to the inner or outer level of the TS 8 frame. |
| Material              | Sheet steel                                                                                                                                                                                                                                                                                                                                 |
| Surface finish        | Zinc-plated                                                                                                                                                                                                                                                                                                                                 |
| Supply includes       | Assembly parts                                                                                                                                                                                                                                                                                                                              |
| Length                | 698 mm                                                                                                                                                                                                                                                                                                                                      |
| To fit                | Enclosure type: TS SE Width: = 800 mm Depth: = 800 mm                                                                                                                                                                                                                                                                                       |
| Packs of              | 4 pc(s).                                                                                                                                                                                                                                                                                                                                    |
| Net weight            | 2.288                                                                                                                                                                                                                                                                                                                                       |
| Gross weight          | 2.487                                                                                                                                                                                                                                                                                                                                       |
| Customs tariff number | 73269098                                                                                                                                                                                                                                                                                                                                    |
| EAN                   | 4028177235083                                                                                                                                                                                                                                                                                                                               |
| ETIM 9                | EC000386                                                                                                                                                                                                                                                                                                                                    |
| ECLASS 8.0            | 27400501                                                                                                                                                                                                                                                                                                                                    |