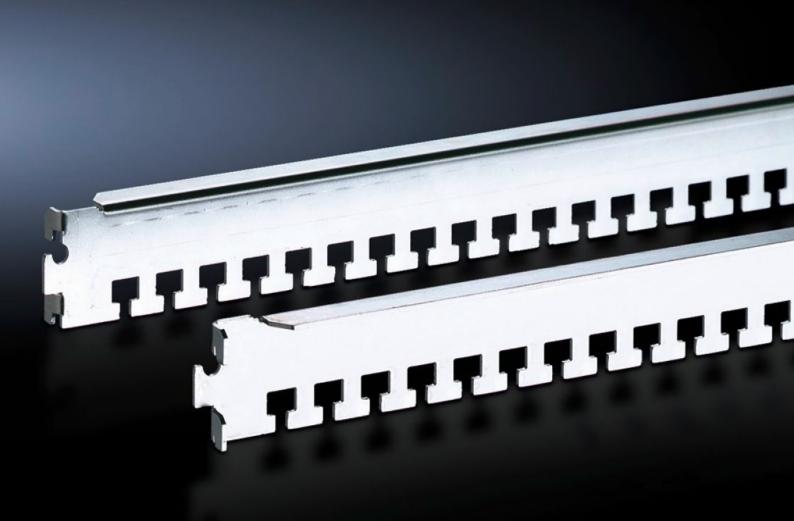

## DK 7828.081 - Cable clamp rail for TS, TS IT

The cables may be attached to the cable clamp rails with cable ties or nylon tapes, the cable clamp rails are simply located onto the frame section and may additionally be secured with a screw.

#### **Features**

| Model No.             | DK 7828.081                                                                                                                                                                                                                                                                           |
|-----------------------|---------------------------------------------------------------------------------------------------------------------------------------------------------------------------------------------------------------------------------------------------------------------------------------|
| Design                | for the inner attachment level                                                                                                                                                                                                                                                        |
| Product description   | For cable routing on the enclosure frame. The cables may be attached to the cable clamp rails with cable ties or nylon loops. The cable clamp rails are easily located onto the frame section of the enclosure frame or mounting frame, and may additionally be secured with a screw. |
| Applications          | On the TS frame between the mounting angles of the TS IT in the enclosure depth                                                                                                                                                                                                       |
| Material              | Sheet steel                                                                                                                                                                                                                                                                           |
| Surface finish        | Zinc-plated                                                                                                                                                                                                                                                                           |
| Supply includes       | Assembly parts                                                                                                                                                                                                                                                                        |
| To fit                | Enclosure type: TS TS IT Width: 800 mm Depth: 800 mm                                                                                                                                                                                                                                  |
| Packs of              | 4 pc(s).                                                                                                                                                                                                                                                                              |
| Net weight            | 1.36                                                                                                                                                                                                                                                                                  |
| Gross weight          | 1.5                                                                                                                                                                                                                                                                                   |
| Customs tariff number | 73269098                                                                                                                                                                                                                                                                              |
| EAN                   | 4028177235090                                                                                                                                                                                                                                                                         |
| ETIM 9                | EC000322                                                                                                                                                                                                                                                                              |
| ECLASS 8.0            | 27400604                                                                                                                                                                                                                                                                              |