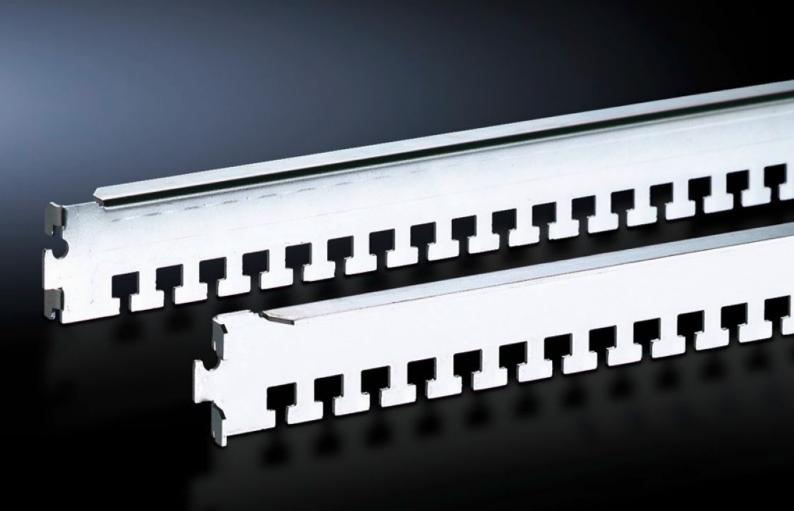

# DK 7828.082 - Cable clamp rail for TS, TS IT

The cables may be attached to the cable clamp rails with cable ties or nylon tapes, the cable clamp rails are simply located onto the frame section and may additionally be secured with a screw.

#### **Features**

| Model No.             | DK 7828.082                                                                                                                                                                                                                                                                           |
|-----------------------|---------------------------------------------------------------------------------------------------------------------------------------------------------------------------------------------------------------------------------------------------------------------------------------|
| Design                | for the outer attachment level                                                                                                                                                                                                                                                        |
| Product description   | For cable routing on the enclosure frame. The cables may be attached to the cable clamp rails with cable ties or nylon loops. The cable clamp rails are easily located onto the frame section of the enclosure frame or mounting frame, and may additionally be secured with a screw. |
| Applications          | On the TS frame between the mounting angles of the TS IT in the enclosure depth                                                                                                                                                                                                       |
| Material              | Sheet steel                                                                                                                                                                                                                                                                           |
| Surface finish        | Zinc-plated                                                                                                                                                                                                                                                                           |
| Supply includes       | Assembly parts                                                                                                                                                                                                                                                                        |
| To fit                | Enclosure type: TS TS IT Width: 800 mm Depth: 800 mm                                                                                                                                                                                                                                  |
| Packs of              | 4 pc(s).                                                                                                                                                                                                                                                                              |
| Net weight            | 1.248                                                                                                                                                                                                                                                                                 |
| Gross weight          | 1.446                                                                                                                                                                                                                                                                                 |
| Customs tariff number | 73269098                                                                                                                                                                                                                                                                              |
| EAN                   | 4028177235106                                                                                                                                                                                                                                                                         |
| ETIM 9                | EC000322                                                                                                                                                                                                                                                                              |
| ECLASS 8.0            | 27400604                                                                                                                                                                                                                                                                              |