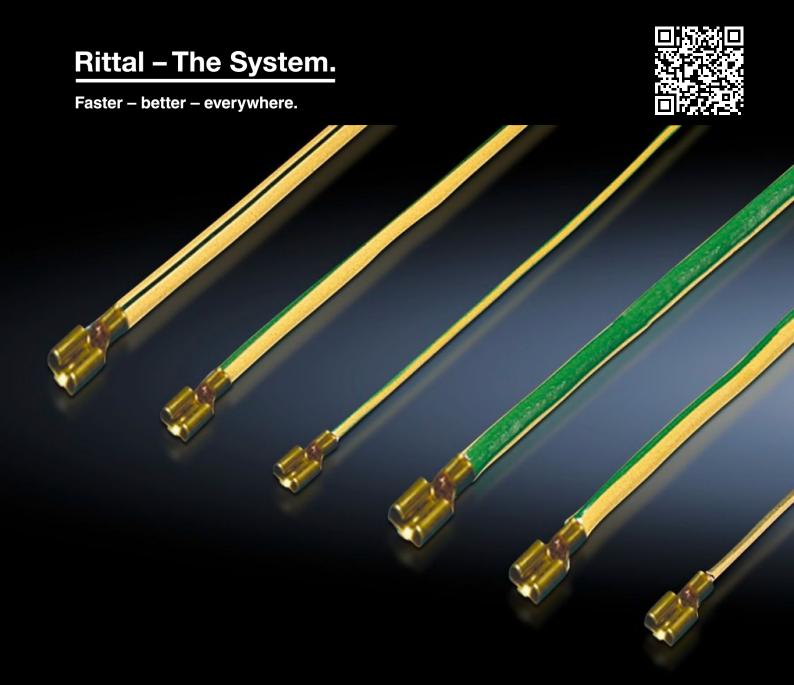

## DK 7829.152 - Earthing extension kit for DK-TS for TS

To DIN EN 60 950/VDE 0805, Ø 4 mm², Imax. 40 A, to extend the complete earthing kit, in order to keep additional components potential-free, conductor length 300 mm.

## **Features**

| Model No.           | DK 7829.152                                                                                                                                                                                                                                                                                          |
|---------------------|------------------------------------------------------------------------------------------------------------------------------------------------------------------------------------------------------------------------------------------------------------------------------------------------------|
| Product description | To DIN EN 60 950/VDE 0805, Ø 4 mm <sup>2</sup> . To extend the complete earthing kit DK 7829.150, in order to keep additional components potential-free. Conductor length 300 mm in each case. For 6.3 mm flat-pin connectors, 8 mm earthing bolts or for attachment with contact washers and screw. |
| Applications        | For extending the existing earthing set                                                                                                                                                                                                                                                              |
| Supply includes     | 5 earth straps Assembly parts and identification labels                                                                                                                                                                                                                                              |
| Packs of            | 1 pc(s).                                                                                                                                                                                                                                                                                             |
| ECLASS 8.0          | 27189234                                                                                                                                                                                                                                                                                             |