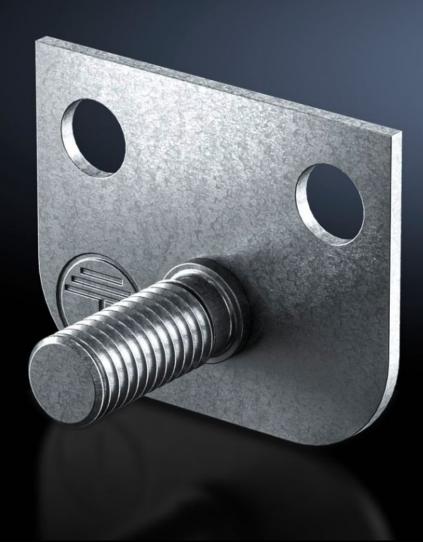

## DK 7829.200 - Central earthing point

For connecting earth straps and earthing braids to the vertical and horizontal enclosure profile.

#### **Features**

| Model No.                     | DK 7829.200                                                                                                                                                                                                                                                          |
|-------------------------------|----------------------------------------------------------------------------------------------------------------------------------------------------------------------------------------------------------------------------------------------------------------------|
| Product description           | For connecting earth straps, earthing braids to the vertical and horizontal enclosure section. The connection bracket is connected to the enclosure frame with 2 screws and is securely contacted. Earth connection is carried out via the threaded bolt M8 x 20 mm. |
| Material                      | Sheet steel                                                                                                                                                                                                                                                          |
| Surface finish                | Zinc-plated                                                                                                                                                                                                                                                          |
| Supply includes               | <ul><li>1 connection bracket</li><li>2 assembly screws</li><li>1 serrated washer</li><li>1 nut M8</li><li>1 contact washer M8</li><li>1 washer</li></ul>                                                                                                             |
| Packs of                      | 1 pc(s).                                                                                                                                                                                                                                                             |
| Net weight                    | 0.037                                                                                                                                                                                                                                                                |
| Gross weight                  | 0.038                                                                                                                                                                                                                                                                |
| PCF per pack (cradle-to-gate) | 0.1 kg CO2 eq (Cat B)                                                                                                                                                                                                                                                |
| Note on PCF category          | Category B: PCF value (cradle-to-gate) based on the product weight, approximately calculated and self-declared                                                                                                                                                       |
| Customs tariff number         | 73269098                                                                                                                                                                                                                                                             |
| EAN                           | 4028177231979                                                                                                                                                                                                                                                        |
| ETIM 9                        | EC001503                                                                                                                                                                                                                                                             |
| ECLASS 8.0                    | 27149219                                                                                                                                                                                                                                                             |
|                               |                                                                                                                                                                                                                                                                      |

#### Central earthing point

Central earthing point,
For mounting in a VX, VX IT, TS IT base frame.
Central earthing bolts (M8 x 20 mm) for the domestic earth.

Material: Sheet steel

© Rittal 2025 3