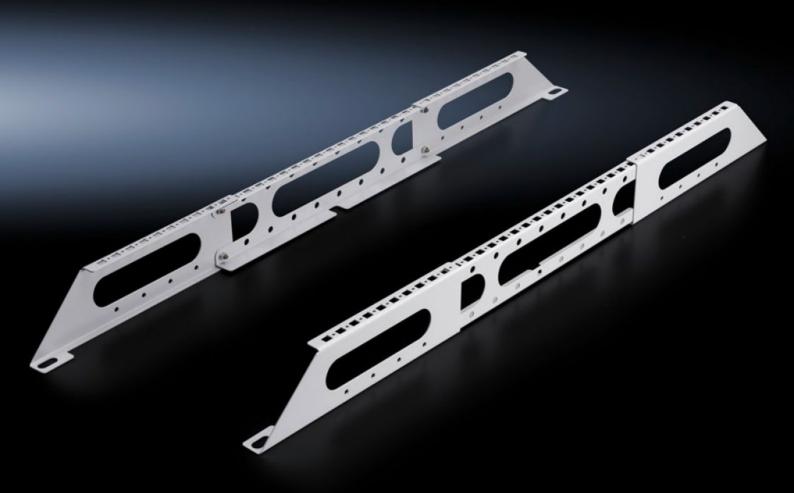

# DK 7831.472 - System supports for cable routes for VX, VX IT

Depth-variable support system facilitates the attachment of most common cable route systems, attachment to all 800 - 1200 mm deep network racks with external screw-fastening of the roof plate.

#### **Features**

| Model No.              | DK 7831.472                                                                                                                                                                                                                                                      |
|------------------------|------------------------------------------------------------------------------------------------------------------------------------------------------------------------------------------------------------------------------------------------------------------|
| Design                 | Support height 102 mm                                                                                                                                                                                                                                            |
| Product description    | The depth-variable support system may be attached to all 800 – 1200 mm deep network racks with external screw-fastening of the roof plate. The integral system punchings, for screws or captive nuts, support the attachment of most common cable route systems. |
| Material               | Sheet steel                                                                                                                                                                                                                                                      |
| Surface finish         | Powder-coated                                                                                                                                                                                                                                                    |
| Colour                 | RAL 7035                                                                                                                                                                                                                                                         |
| Load capacity (static) | 2500 N                                                                                                                                                                                                                                                           |
| Note                   | Supports combination with fan mounting plate for VX IT In combination with punched rail, suitable for accommodating additional cable routing rails or pipelines.                                                                                                 |
| Basic material         | Sheet steel                                                                                                                                                                                                                                                      |
| Packs of               | 2 pc(s).                                                                                                                                                                                                                                                         |
| Net weight             | 3.29                                                                                                                                                                                                                                                             |