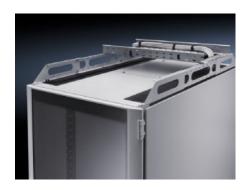

# DK 7831.472 - System supports for cable routes for VX, VX IT

Depth-variable support system facilitates the attachment of most common cable route systems, attachment to all 800 - 1200 mm deep network racks with external screw-fastening of the roof plate.

#### **Features**

| Model No.              | DK 7831.472                                                                                                                                                                                                                                                      |
|------------------------|------------------------------------------------------------------------------------------------------------------------------------------------------------------------------------------------------------------------------------------------------------------|
| Design                 | Support height 102 mm                                                                                                                                                                                                                                            |
| Product description    | The depth-variable support system may be attached to all 800 – 1200 mm deep network racks with external screw-fastening of the roof plate. The integral system punchings, for screws or captive nuts, support the attachment of most common cable route systems. |
| Material               | Sheet steel                                                                                                                                                                                                                                                      |
| Surface finish         | Powder-coated                                                                                                                                                                                                                                                    |
| Colour                 | RAL 7035                                                                                                                                                                                                                                                         |
| Load capacity (static) | 2500 N                                                                                                                                                                                                                                                           |
| Note                   | Supports combination with fan mounting plate for VX IT In combination with punched rail, suitable for accommodating additional cable routing rails or pipelines.                                                                                                 |
| Basic material         | Sheet steel                                                                                                                                                                                                                                                      |
| Packs of               | 2 pc(s).                                                                                                                                                                                                                                                         |
| Net weight             | 3.29                                                                                                                                                                                                                                                             |