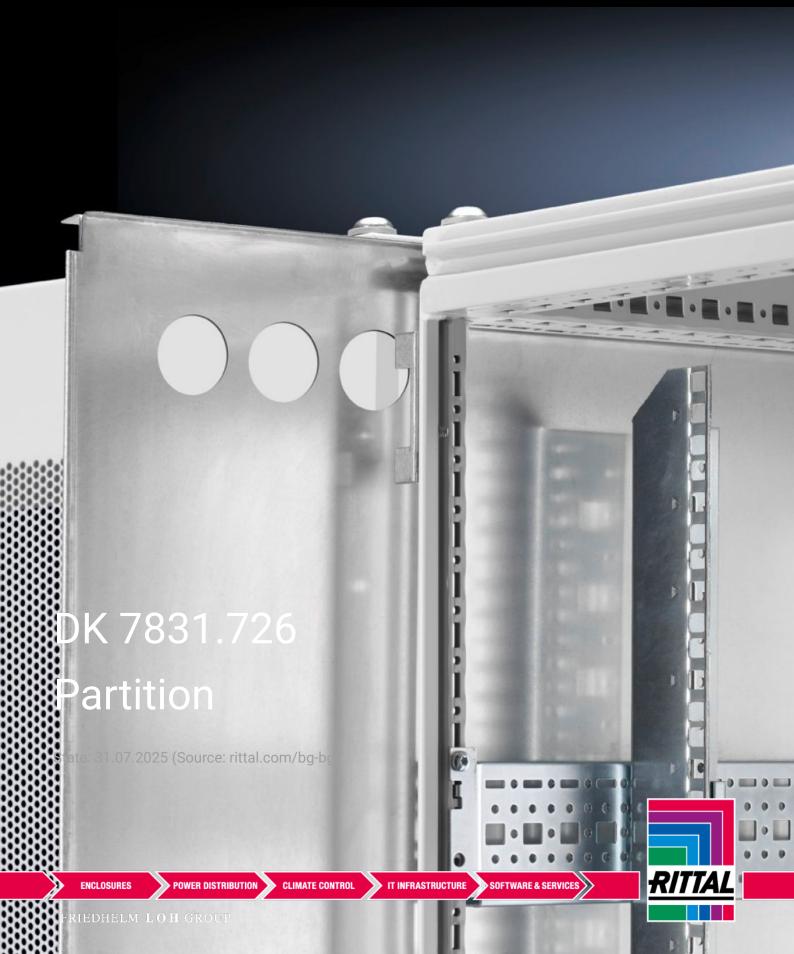

## DK 7831.726 - Partition for TS IT

Partition for TS IT. For rack mounting, suspended between two TS IT enclosures.

## **Features**

| Model No.             | DK 7831.726                                                                                                                                                                                                                                                                                        |
|-----------------------|----------------------------------------------------------------------------------------------------------------------------------------------------------------------------------------------------------------------------------------------------------------------------------------------------|
| Product description   | For rack mounting, suspended between two enclosures. With 3 Ø 40 mm holes in all 4 corner areas for the insertion of cables, conduits etc. Drilled holes may be sealed with the enclosed stepped collars. For cable entry, simply cut off at a suitable level to match the required cross-section. |
| Material              | Partition: Sheet steel<br>Stepped collar: Plastic to UL 94-HB                                                                                                                                                                                                                                      |
| Surface finish        | Partition: Zinc-plated                                                                                                                                                                                                                                                                             |
| Supply includes       | 12 stepped collars Ø 40 mm                                                                                                                                                                                                                                                                         |
| To fit                | Enclosure type: TS IT<br>Height: 2,200 mm<br>Depth: 1,200 mm                                                                                                                                                                                                                                       |
| Note                  | Use baying connector TS 8800.490. Not suitable for use in conjunction with a baying seal. Any seals that may be present must be removed prior to installation.                                                                                                                                     |
| Packs of              | 1 pc(s).                                                                                                                                                                                                                                                                                           |
| Net weight            | 34                                                                                                                                                                                                                                                                                                 |
| Gross weight          | 37                                                                                                                                                                                                                                                                                                 |
| Customs tariff number | 94039910                                                                                                                                                                                                                                                                                           |
| EAN                   | 4028177517714                                                                                                                                                                                                                                                                                      |
| ETIM 9                | EC002525                                                                                                                                                                                                                                                                                           |
| ECLASS 8.0            | 27189234                                                                                                                                                                                                                                                                                           |