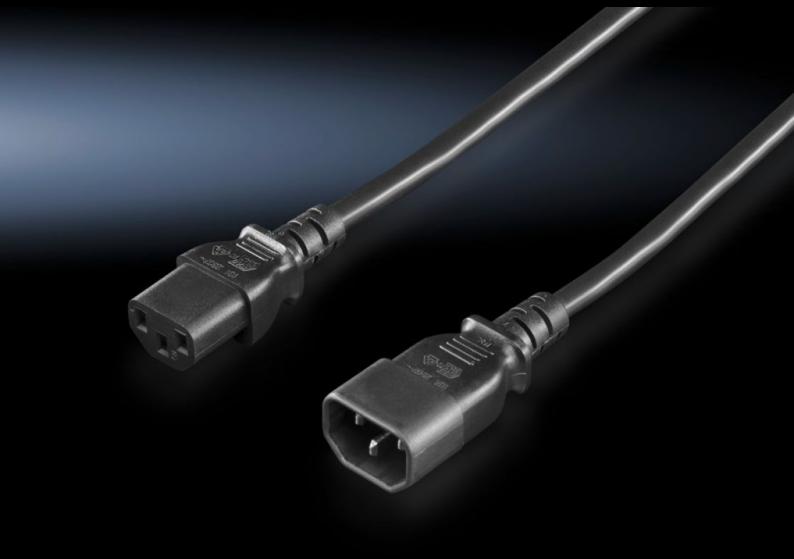

### DK 7856.014 - Connection cable for PSM rail

Connection cable, ready to connect, with adaptor connector C13 (jack) and C14 (connector).

#### **Features**

| Model No.             | DK 7856.014                                                                           |
|-----------------------|---------------------------------------------------------------------------------------|
| Product description   | Ready-to-use connection cable, with adaptor connector C13 (jack) and C14 (connector). |
| Connector (type)      | IEC 320 connector C14                                                                 |
| Rated current (max.)  | 10 A                                                                                  |
| Dimensions            | Length: 0.5 m                                                                         |
| Sockets               | IEC 320 socket C13                                                                    |
| Packs of              | 2 pc(s).                                                                              |
| Net weight            | 0.16                                                                                  |
| Gross weight          | 0.199                                                                                 |
| Customs tariff number | 85444290                                                                              |
| EAN                   | 4028177519138                                                                         |
| ETIM 9                | EC001576                                                                              |
| ECLASS 8.0            | 27060402                                                                              |