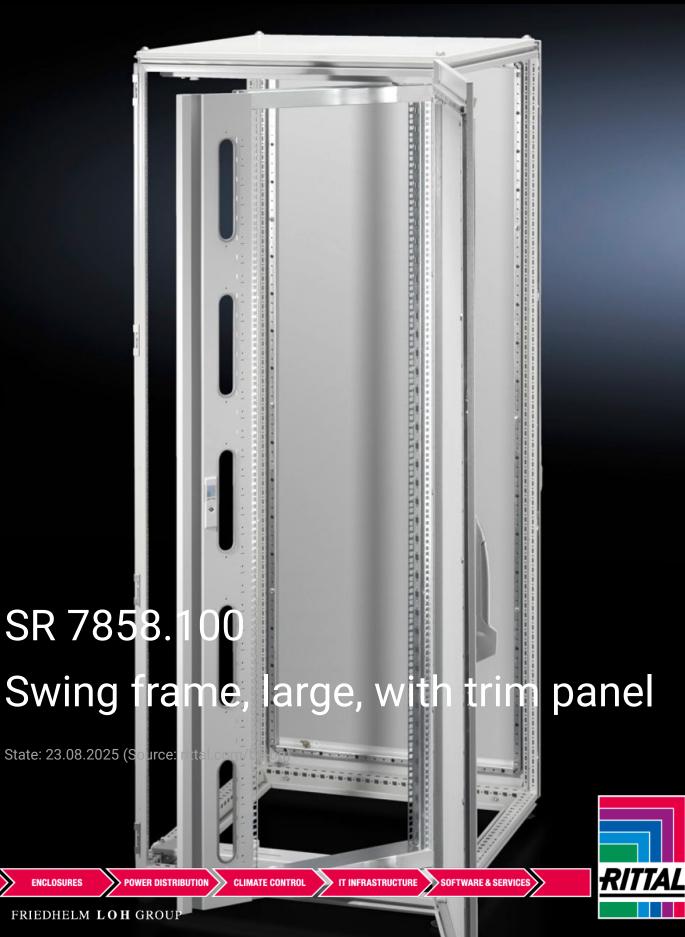

## SR 7858.100 - Swing frame, large, with trim panel for TS, VX SE 800 mm wide enclosures

For 800 mm wide enclosures, 22 - 45 U, with trim panel, for mounting 482.6 mm (19") equipment.

## Features

| Model No.              | SR 7858.100                                                                                                                                                                                                       |
|------------------------|-------------------------------------------------------------------------------------------------------------------------------------------------------------------------------------------------------------------|
| Design                 | Heavy-duty version, 482.6 mm (19") level at the side                                                                                                                                                              |
| Product description    | For mounting 482.6 mm (19 <sup>°</sup> ) equipment.                                                                                                                                                               |
| Material               | Sheet steel                                                                                                                                                                                                       |
| Surface finish         | Frame: Zinc-plated                                                                                                                                                                                                |
|                        | Trim panel: Spray-finished                                                                                                                                                                                        |
| Colour                 | RAL 7035                                                                                                                                                                                                          |
| Supply includes        | Locking rod system with double-bit lock insert                                                                                                                                                                    |
|                        | Material for attaching                                                                                                                                                                                            |
|                        | Installation kit for enclosure height 2000 mm                                                                                                                                                                     |
| Opening angle          | 130°                                                                                                                                                                                                              |
| Assembly instruction   | Depending on the mounting situation, TS punched sections with mounting flanges 23 x 73 mm or 17 x 73 mm are required                                                                                              |
| Note                   | For further installation options, see "Technical details"<br>For two-door enclosures TS, SE with a height of 1800 or 2200mm<br>the next-smallest swing frame must be installed, due to collision<br>with the lock |
| Load capacity (static) | 350 kg                                                                                                                                                                                                            |
| To fit                 | Enclosure type: TS                                                                                                                                                                                                |
|                        | VX SE                                                                                                                                                                                                             |
|                        | Width: = 800 mm                                                                                                                                                                                                   |
|                        | Height: = 2,000 mm                                                                                                                                                                                                |
| Units                  | 40 U                                                                                                                                                                                                              |
| To fit enclosure type  | TS                                                                                                                                                                                                                |
|                        | VX SE                                                                                                                                                                                                             |