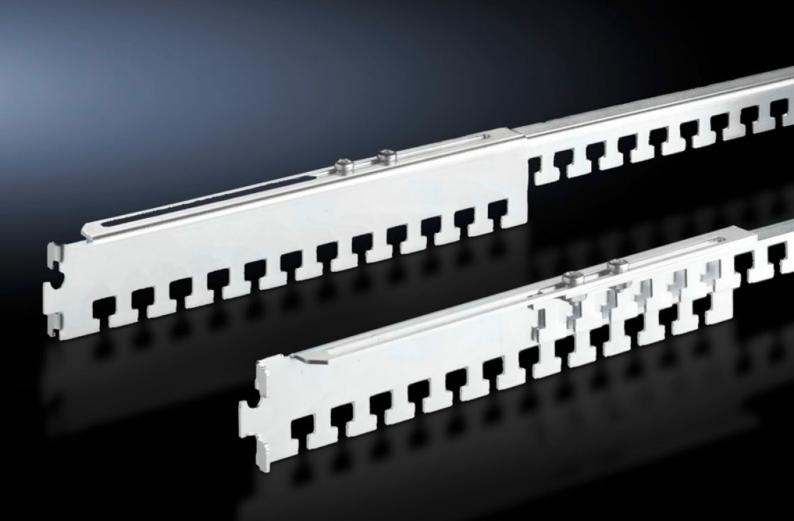

## DK 7858.162 - Cable clamp rails, depth-variable for TS, TE

For TS and 482.6 mm (19") mounting frames, the depth variability of the rails facilitates flexible adaptation of their length to the attachment distance between the two 482.6 mm (19") mounting frames.

#### **Features**

| Model No.               | DK 7858.162                                                                                                                                                                                                                                                                                                                                                                                                                                                                                                                                                     |
|-------------------------|-----------------------------------------------------------------------------------------------------------------------------------------------------------------------------------------------------------------------------------------------------------------------------------------------------------------------------------------------------------------------------------------------------------------------------------------------------------------------------------------------------------------------------------------------------------------|
| Product description     | For use with TS and between the mounting angles of the TS IT in the enclosure depth.                                                                                                                                                                                                                                                                                                                                                                                                                                                                            |
| Applications            | For cable routing on the enclosure frame and for strain relief of the routed cables. The cables can be attached to the cable clamp rails with cable ties or velcro fasteners.  The cable clamp rails can be located horizontally at the rear directly onto a 482.6 mm (19") mounting level or in the enclosure space between two mounting levels. An additional screw fastening secures the unit.  The depth variability of the rails allows their length to be flexibly adapted to the given mounting distance between the two 482.6 mm (19") mounting levels. |
| Material                | Sheet steel                                                                                                                                                                                                                                                                                                                                                                                                                                                                                                                                                     |
| Surface finish          | Zinc-plated                                                                                                                                                                                                                                                                                                                                                                                                                                                                                                                                                     |
| Supply includes         | Assembly parts                                                                                                                                                                                                                                                                                                                                                                                                                                                                                                                                                  |
| Distance between levels | 500 - 895 mm                                                                                                                                                                                                                                                                                                                                                                                                                                                                                                                                                    |
| Note                    | Mounting dimensions + 152 mm = distance between levels 482.6 mm (19")                                                                                                                                                                                                                                                                                                                                                                                                                                                                                           |
| Packs of                | 4 pc(s).                                                                                                                                                                                                                                                                                                                                                                                                                                                                                                                                                        |