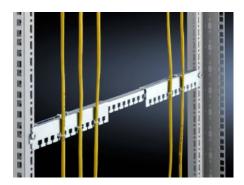

## DK 7858.162 - Cable clamp rails, depth-variable for TS, TE

For TS and 482.6 mm (19") mounting frames, the depth variability of the rails facilitates flexible adaptation of their length to the attachment distance between the two 482.6 mm (19") mounting frames.

#### **Features**

| Model No.               | DK 7858.162                                                                                                                                                                                                                                                                                                                                                                                                                                                                                                                                                     |
|-------------------------|-----------------------------------------------------------------------------------------------------------------------------------------------------------------------------------------------------------------------------------------------------------------------------------------------------------------------------------------------------------------------------------------------------------------------------------------------------------------------------------------------------------------------------------------------------------------|
| Product description     | For use with TS and between the mounting angles of the TS IT in the enclosure depth.                                                                                                                                                                                                                                                                                                                                                                                                                                                                            |
| Applications            | For cable routing on the enclosure frame and for strain relief of the routed cables. The cables can be attached to the cable clamp rails with cable ties or velcro fasteners.  The cable clamp rails can be located horizontally at the rear directly onto a 482.6 mm (19") mounting level or in the enclosure space between two mounting levels. An additional screw fastening secures the unit.  The depth variability of the rails allows their length to be flexibly adapted to the given mounting distance between the two 482.6 mm (19") mounting levels. |
| Material                | Sheet steel                                                                                                                                                                                                                                                                                                                                                                                                                                                                                                                                                     |
| Surface finish          | Zinc-plated                                                                                                                                                                                                                                                                                                                                                                                                                                                                                                                                                     |
| Supply includes         | Assembly parts                                                                                                                                                                                                                                                                                                                                                                                                                                                                                                                                                  |
| Distance between levels | 500 - 895 mm                                                                                                                                                                                                                                                                                                                                                                                                                                                                                                                                                    |
| Note                    | Mounting dimensions + 152 mm = distance between levels 482.6 mm (19")                                                                                                                                                                                                                                                                                                                                                                                                                                                                                           |
| Packs of                | 4 pc(s).                                                                                                                                                                                                                                                                                                                                                                                                                                                                                                                                                        |