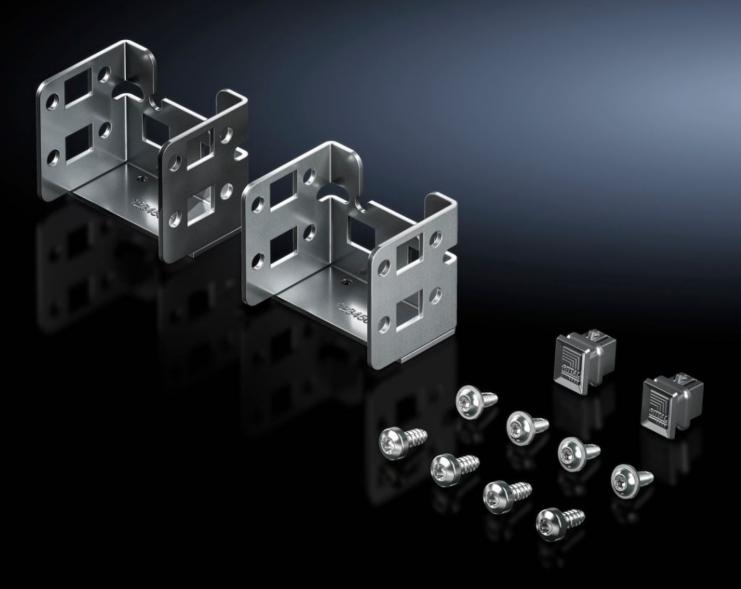

## DK 7859.065 - Mounting kit for PSM busbars

For attaching a PSM busbar in the network enclosure.

## Features

| Model No.                     | DK 7859.065                                                                                                   |
|-------------------------------|---------------------------------------------------------------------------------------------------------------|
| Product description           | For attaching a PSM busbar in the zero-U space of the VX IT rack.                                             |
| Benefits                      | In the VX IT rack, the rail may be oriented either towards the rear or towards the enclosure interior         |
| Material                      | Sheet steel, zinc-plated                                                                                      |
| Supply includes               | 2 mounting brackets<br>Assembly parts                                                                         |
| Installation options          | Plug & play in the zero-U space                                                                               |
| To fit                        | Enclosure type: VX IT                                                                                         |
| Packs of                      | 1 pc(s).                                                                                                      |
| Net weight                    | 0.3                                                                                                           |
| Gross weight                  | 0.306                                                                                                         |
| PCF per pack (cradle-to-gate) | 1.2 kg CO2 eq (Cat B)                                                                                         |
| Note on PCF category          | Category B: PCF value (cradle-to-gate) based on the product weight approximately calculated and self-declared |
| Customs tariff number         | 83024900                                                                                                      |
| EAN                           | 4028177952751                                                                                                 |
| ETIM 9                        | EC000330                                                                                                      |
| ECLASS 8.0                    | 27142604                                                                                                      |
|                               |                                                                                                               |