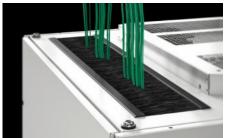

## TX 7888.300 - Brush kit for TX CableNet

Brush strips can be fitted to conceal the cable entry openings in the roof plate for visual appeal.

## **Features**

| Model No.             | TX 7888.300                                 |
|-----------------------|---------------------------------------------|
| Benefits              | For simple top-mounting on the cut-out edge |
| Material              | Plastic support with brushes                |
|                       | Brush strip: Plastic, UL 94-V0              |
|                       | Bristles: Plastic, UL 94-HB                 |
| Bristle length        | 70 mm                                       |
| To fit                | Enclosure type: TX CableNet                 |
|                       | Depth: = 600 mm                             |
|                       | = 800 mm                                    |
|                       | = 1,000 mm                                  |
| Packs of              | 2 pc(s).                                    |
| Net weight            | 0.5                                         |
| Gross weight          | 0.511                                       |
| Customs tariff number | 96035000                                    |
| EAN                   | 4028177997608                               |
| ETIM 9                | EC002620                                    |
| ECLASS 8.0            | 27142421                                    |