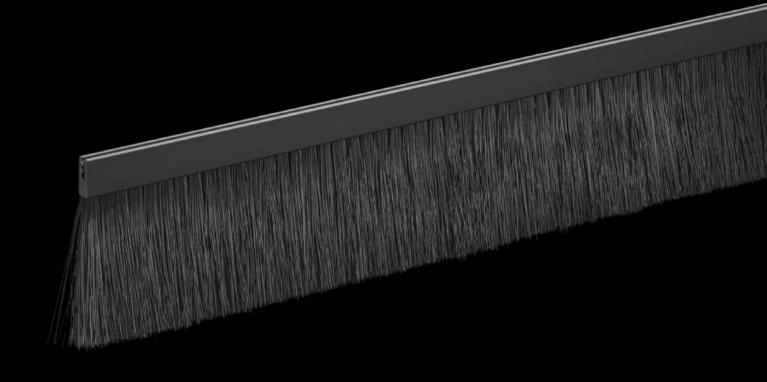

## TX 7888.300 - Brush kit for TX CableNet

Brush strips can be fitted to conceal the cable entry openings in the roof plate for visual appeal.

## **Features**

| Model No.             | TX 7888.300                                 |
|-----------------------|---------------------------------------------|
| Benefits              | For simple top-mounting on the cut-out edge |
| Material              | Plastic support with brushes                |
|                       | Brush strip: Plastic, UL 94-V0              |
|                       | Bristles: Plastic, UL 94-HB                 |
| Bristle length        | 70 mm                                       |
| To fit                | Enclosure type: TX CableNet                 |
|                       | Depth: = 600 mm                             |
|                       | = 800 mm                                    |
|                       | = 1,000 mm                                  |
| Packs of              | 2 pc(s).                                    |
| Net weight            | 0.5                                         |
| Gross weight          | 0.511                                       |
| Customs tariff number | 96035000                                    |
| EAN                   | 4028177997608                               |
| ETIM 9                | EC002620                                    |
| ECLASS 8.0            | 27142421                                    |