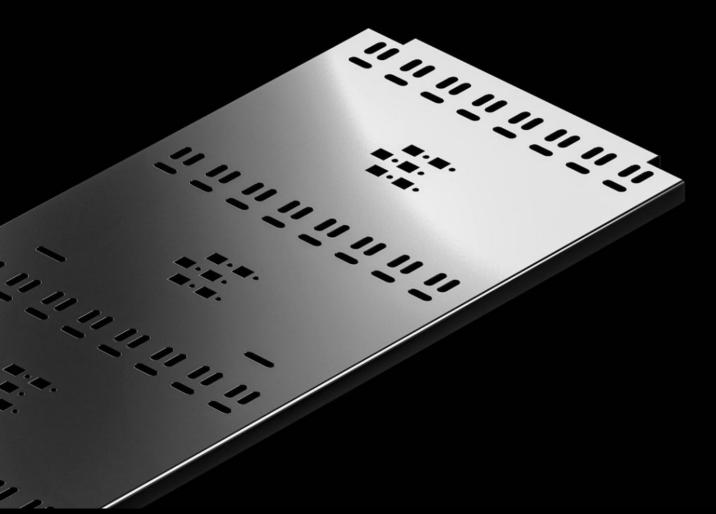

## DK 7888.322 - Cable route for TX CableNet

For rear, side attachment of a cable tray to mounting frames inside rack systems TX, allows vertical cable management independently of the enclosure frame.

## **Features**

| DK 7888.322                                                                                                    |
|----------------------------------------------------------------------------------------------------------------|
| 511,7000.022                                                                                                   |
| For vertical cable routing and strain relief.                                                                  |
| Sheet steel                                                                                                    |
| Spray-finished                                                                                                 |
| RAL 9005                                                                                                       |
| Assembly parts                                                                                                 |
| Enclosure type: TX CableNet<br>Height: = 2,200 mm                                                              |
| 1 pc(s).                                                                                                       |
| 8                                                                                                              |
| 10                                                                                                             |
| 38.1 kg CO2 eq (Cat B)                                                                                         |
| Category B: PCF value (cradle-to-gate) based on the product weight, approximately calculated and self-declared |
| 73269098                                                                                                       |
| 4028177964259                                                                                                  |
| EC000322                                                                                                       |
| 27400604                                                                                                       |
|                                                                                                                |