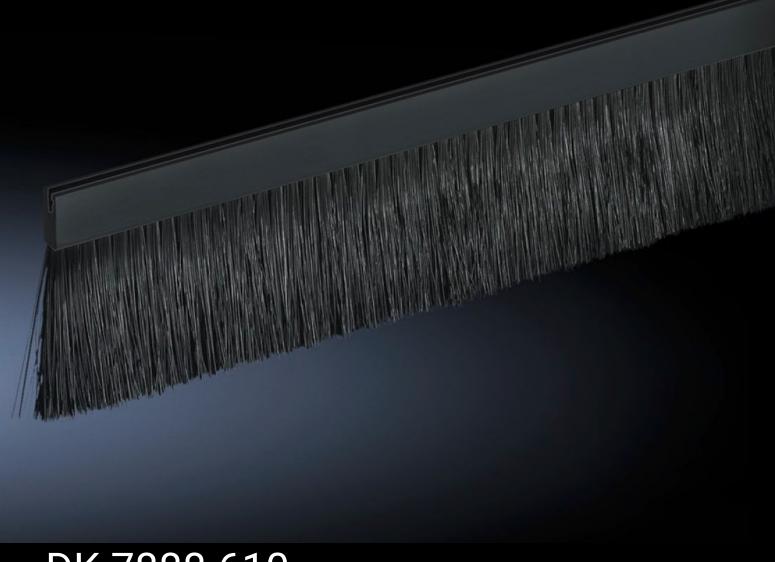

## DK 7888.610 - Brush kit for TE 8000

Cut-outs for cable routing at any given positions in the side panel, rear panel, doors, roof and gland plate may be finished off attractively by simply attaching the brush strip.

## **Features**

| Model No.             | DK 7888.610                                                                                   |
|-----------------------|-----------------------------------------------------------------------------------------------|
| Product description   | For cable entry in the roof plate.                                                            |
| Benefits              | For simple top-mounting on the cut-out edge                                                   |
| Material              | Plastic support with brushes<br>Brush strip: Plastic, UL 94-V0<br>Bristles: Plastic, UL 94-HB |
| Bristle length        | 30 mm                                                                                         |
| Length                | 390 mm                                                                                        |
| Dimensions            | Width: 19 mm<br>Length: 390 mm                                                                |
| To fit                | Enclosure type: TE 8000<br>Width: 600 mm                                                      |
| Packs of              | 2 pc(s).                                                                                      |
| Net weight            | 0.198                                                                                         |
| Gross weight          | 0.222                                                                                         |
| Customs tariff number | 96035000                                                                                      |
| EAN                   | 4028177802148                                                                                 |
| E-Number Sweden       | E7282513                                                                                      |
| ETIM 9                | EC000211                                                                                      |
| ECLASS 8.0            | 27142421                                                                                      |