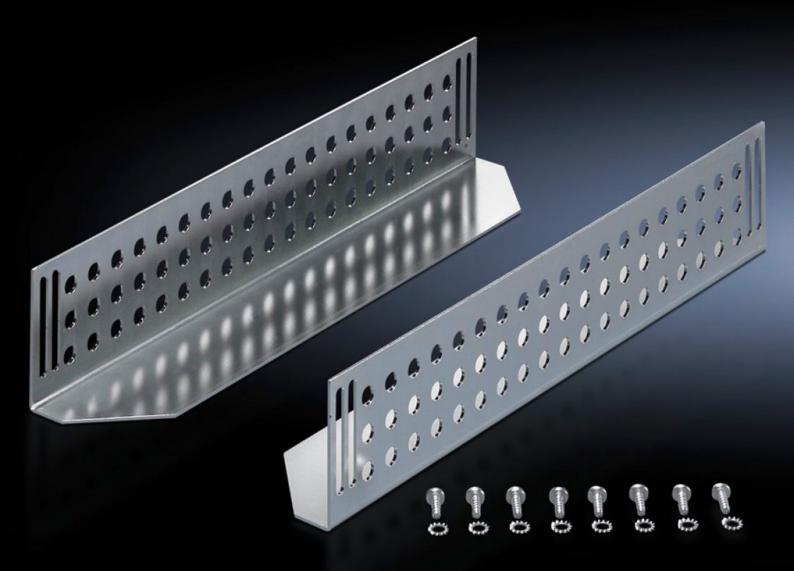

#### DK 7963.510 - Slide rail for TE

For mounting between a front and a rear pair of mounting angles, to support heavy 482.6 mm (19") components.

### **Features**

| Model No.                        | DK 7963.510                                                                                                                                     |
|----------------------------------|-------------------------------------------------------------------------------------------------------------------------------------------------|
| Product description              | For mounting between the front and rear 482.6 mm (19") mounting levels. The slide rails can be used to support heavy 482.6 mm (19") components. |
| Material                         | Sheet steel                                                                                                                                     |
| Surface finish                   | Zinc-plated                                                                                                                                     |
| Supply includes                  | Assembly parts                                                                                                                                  |
| Distance between mounting levels | 595 mm                                                                                                                                          |
| Load capacity static             | 800 N                                                                                                                                           |
| Contact surface                  | Width: 85 mm<br>Depth: 524 mm                                                                                                                   |
| To fit                           | Enclosure type: TE 8000                                                                                                                         |
| Installation dimensions          | Installation depth for components: 482.6 mm Installation width for components: 19"                                                              |
| Packs of                         | 2 pc(s).                                                                                                                                        |
| Net weight                       | 2.4                                                                                                                                             |
| Gross weight                     | 2.814                                                                                                                                           |
| Customs tariff number            | 73269098                                                                                                                                        |
| EAN                              | 4028177443952                                                                                                                                   |
| ETIM 9                           | EC002620                                                                                                                                        |
| ECLASS 8.0                       | 27189261                                                                                                                                        |
|                                  |                                                                                                                                                 |