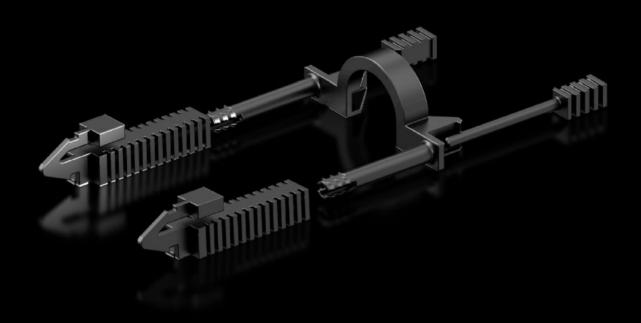

## DK 7979.020 - Connector lock for C14 and C20 connectors

Connector locks C14 and C20 are protected against accidental removal

## **Features**

| Model No.             | DK 7979.020                                                                                                                                                                                                                                                                                              |
|-----------------------|----------------------------------------------------------------------------------------------------------------------------------------------------------------------------------------------------------------------------------------------------------------------------------------------------------|
| Design                | for C14 and C20 connectors                                                                                                                                                                                                                                                                               |
| Product description   | The universal lock can be used to latch IEC 60 320 C14 or C20 connectors in place to prevent accidental removal. Latching is adjustable and adapts to standard connector forms. This creates a reliable manufacturer-independent connection for most connection cables commonly available on the market. |
| Material              | Plastic (PA 12)                                                                                                                                                                                                                                                                                          |
| Colour                | RAL 9005                                                                                                                                                                                                                                                                                                 |
| Packs of              | 20 pc(s).                                                                                                                                                                                                                                                                                                |
| Net weight            | 0.06                                                                                                                                                                                                                                                                                                     |
| Gross weight          | 0.084                                                                                                                                                                                                                                                                                                    |
| Customs tariff number | 39269097                                                                                                                                                                                                                                                                                                 |
| EAN                   | 4028177947344                                                                                                                                                                                                                                                                                            |
| ETIM 9                | EC000330                                                                                                                                                                                                                                                                                                 |
| ECLASS 8.0            | 27142604                                                                                                                                                                                                                                                                                                 |