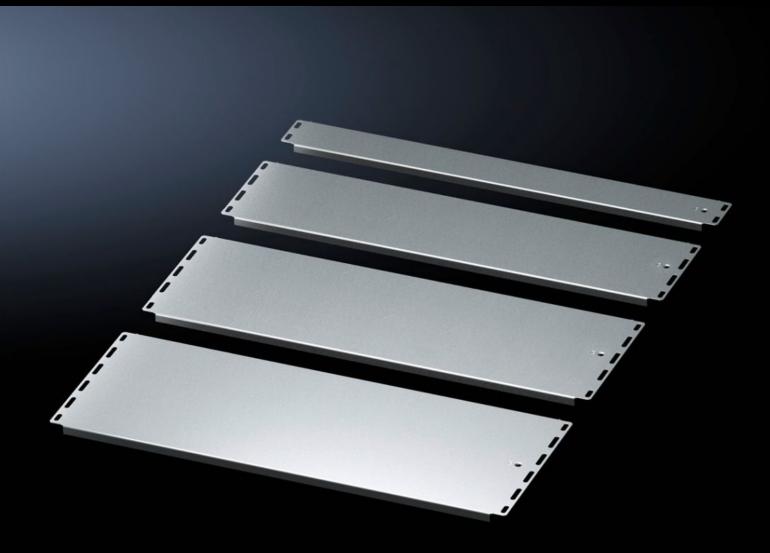

## VX 8001.217 - Gland plate for VX, VX IT, VX SE

For individual configuration of the floor space. Potential equalisation is provided via assembly components and earthing points.

#### **Features**

| Model No.             | VX 8001.217                                                                                                                                              |
|-----------------------|----------------------------------------------------------------------------------------------------------------------------------------------------------|
| Product description   | For individual configuration of the floor space. Potential equalisation is achieved via assembly components and earthing points.                         |
| Material              | Sheet steel                                                                                                                                              |
| Surface finish        | Zinc-plated                                                                                                                                              |
| Supply includes       | Assembly parts                                                                                                                                           |
| Note                  | At least one sliding plate is required to fully seal a base opening.<br>For two-door enclosures, one pack is sufficient for one half of the<br>enclosure |
| Note on Model No.     | For one enclosure half only                                                                                                                              |
| Dimensions            | Width: 540 mm<br>Depth: 175 mm                                                                                                                           |
| To fit                | Enclosure type: VX VX IT VX SE CX one-piece console CX pedestal Width: = 1,200 mm                                                                        |
| Packs of              | 1 pc(s).                                                                                                                                                 |
| Net weight            | 1.3                                                                                                                                                      |
| Gross weight          | 1.47                                                                                                                                                     |
| Customs tariff number | 94039910                                                                                                                                                 |
| EAN                   | 4028177948723                                                                                                                                            |
| ETIM 9                | EC002620                                                                                                                                                 |