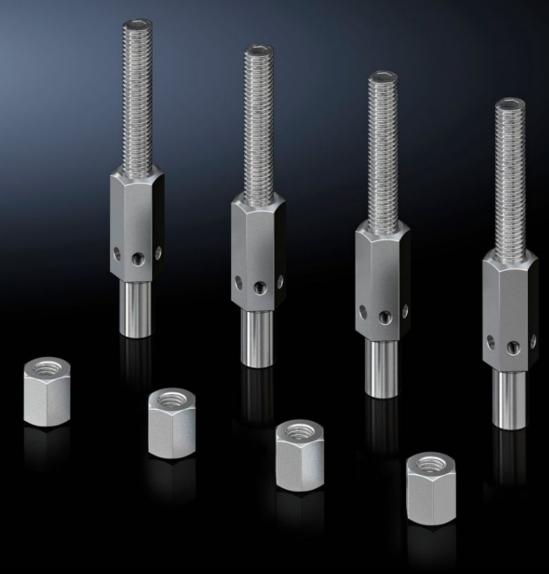

## VX 8100.710 - Levelling component for base/plinth system VX

For retrospective levelling on uneven floors at the installation site up to a maximum of 15 mm. Installed through the base/plinth corner piece.

## Features

| Model No.             | VX 8100.710                                                                                                                                                                               |
|-----------------------|-------------------------------------------------------------------------------------------------------------------------------------------------------------------------------------------|
| Product description   | For retrospective levelling on uneven floors at the installation site up<br>to a maximum of 15 mm. Installed through the base/plinth corner<br>piece. Adjusted using a SW 19 hex spanner. |
| Benefits              | A door offset caused by uneven flooring can be corrected<br>Installed on the assembled enclosure, i.e. no need to plan levelling<br>in advance                                            |
| Supply includes       | Assembly parts                                                                                                                                                                            |
| Load capacity         | Max. admissible load: 2500 N per levelling component                                                                                                                                      |
| Note                  | For use in combinations of VX, VX IT, VX SE, TX , TS, TS IT, PC, IW,<br>TP with the base/plinth system VX<br>Check the load capacity of the floor.                                        |
| Dimensions            | Height: 100 mm                                                                                                                                                                            |
| Weight/pack           | 0,74 kg                                                                                                                                                                                   |
| Packs of              | 4 pc(s).                                                                                                                                                                                  |
| Net weight            | 0.68                                                                                                                                                                                      |
| Gross weight          | 0.74                                                                                                                                                                                      |
| Customs tariff number | 73181900                                                                                                                                                                                  |
| EAN                   | 4028177921559                                                                                                                                                                             |
| ETIM 9                | EC000721                                                                                                                                                                                  |
| ECLASS 8.0            | 27182003                                                                                                                                                                                  |
|                       |                                                                                                                                                                                           |