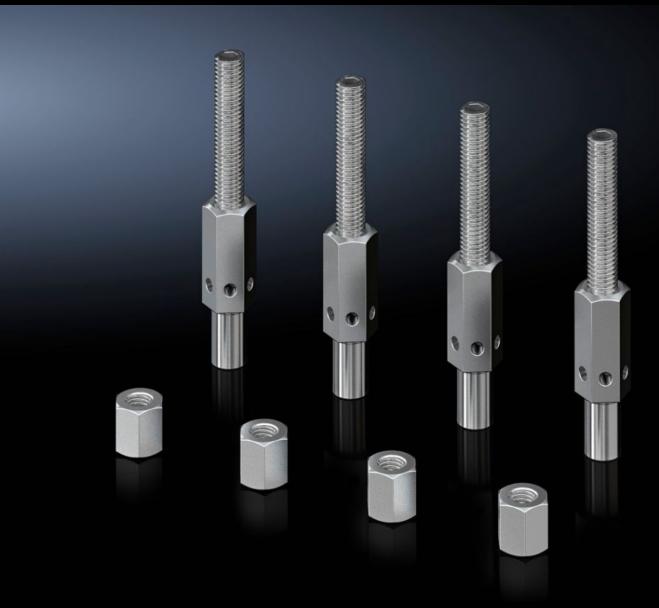

## VX 8100.711 - Levelling component for base/plinth system VX

For retrospective levelling on uneven floors at the installation site up to a maximum of 15 mm. Installed through the base/plinth corner piece.

## **Features**

| Model No.             | VX 8100.711                                                                                                                                                                         |
|-----------------------|-------------------------------------------------------------------------------------------------------------------------------------------------------------------------------------|
| Product description   | For retrospective levelling on uneven floors at the installation site up to a maximum of 15 mm. Installed through the base/plinth corner piece. Adjusted using a SW 19 hex spanner. |
| Benefits              | A door offset caused by uneven flooring can be corrected<br>Installed on the assembled enclosure, i.e. no need to plan levelling<br>in advance                                      |
| Supply includes       | Assembly parts                                                                                                                                                                      |
| Load capacity         | Max. admissible load: 2500 N per levelling component                                                                                                                                |
| Note                  | For use in combinations of VX, VX IT, VX SE, TX , TS, TS IT, PC, IW, TP with the base/plinth system VX Check the load capacity of the floor.                                        |
| Dimensions            | Height: 200 mm                                                                                                                                                                      |
| Weight/pack           | 1,67 kg                                                                                                                                                                             |
| Packs of              | 4 pc(s).                                                                                                                                                                            |
| Net weight            | 1.6                                                                                                                                                                                 |
| Customs tariff number | 73181900                                                                                                                                                                            |
| EAN                   | 4028177921566                                                                                                                                                                       |
| ETIM 9                | EC000721                                                                                                                                                                            |
| ECLASS 8.0            | 27182003                                                                                                                                                                            |