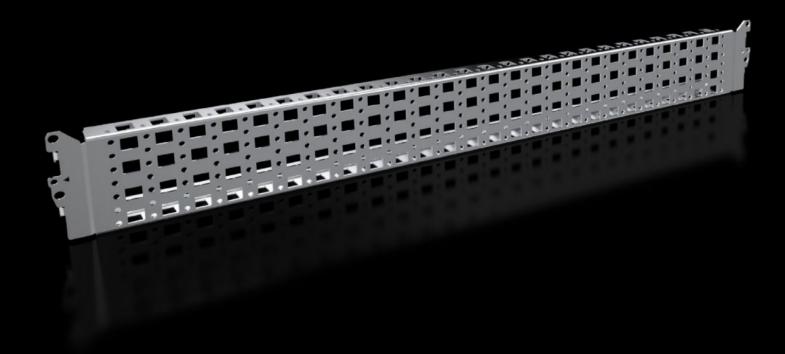

# Punched section with mounting flange, 23 x 89 mm, stainless steel

State: 24.08.2025 (Source: rittal.com/bg-bg)

## VX 8100.733 - Punched section with mounting flange, 23 x 89 mm, stainless steel for VX, VX SE

For variable, individual interior installation of the enclosure frame on the inner mounting level.

#### **Features**

| Model No.            | VX 8100.733                                                                                                                                                          |
|----------------------|----------------------------------------------------------------------------------------------------------------------------------------------------------------------|
| Product description  | For variable, individual interior installation of the enclosure frame on the inner mounting level.                                                                   |
| Benefits             | Simply locate into the system punchings and screw-fasten<br>System punchings on all four sides<br>With slots at the top and bottom for cage nuts, for attaching your |
|                      | own components via metric screws                                                                                                                                     |
| Material             | Stainless steel 1.4301 (AISI 304)                                                                                                                                    |
| Supply includes      | Assembly parts                                                                                                                                                       |
| Installation options | In VX on the inner mounting level, on the VX enclosure section<br>In VX SE, on the enclosure section in conjunction with VX adaptor<br>rail                          |
|                      | On identical punched sections with mounting flanges                                                                                                                  |
| To fit               | Enclosure type: VX<br>VX SE<br>To fit width/depth: 800 mm                                                                                                            |
| Packs of             | 2 pc(s).                                                                                                                                                             |
| Net weight           | 1.788                                                                                                                                                                |
|                      |                                                                                                                                                                      |