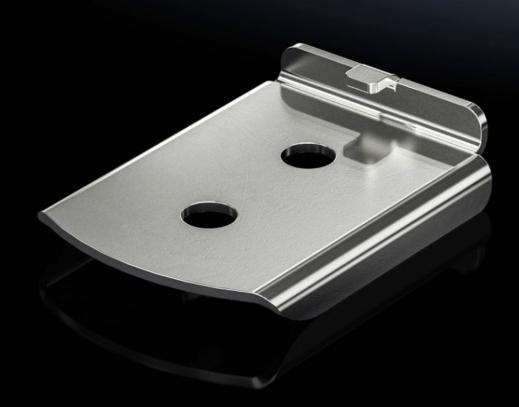

## VX 8100.771 - Base/plinth adaptor for twin castors and levelling feet

For mounting twin castors 7495.000 and levelling feet to the VX stainless steel base/plinth system

## **Features**

| Model No.             | VX 8100.771                                                                                                                                           |
|-----------------------|-------------------------------------------------------------------------------------------------------------------------------------------------------|
| Product description   |                                                                                                                                                       |
| Material              | Stainless steel                                                                                                                                       |
| Note                  | Side base/plinth trim panels are required wherever a twin castor is fitted  Combined with twin castors, the admissible overall weight load is 3000 N. |
| Packs of              | 4 pc(s).                                                                                                                                              |
| Net weight            | 1.2                                                                                                                                                   |
| Gross weight          | 1.348                                                                                                                                                 |
| Customs tariff number | 94039910                                                                                                                                              |
| EAN                   | 4028177929258                                                                                                                                         |
| ETIM 9                | EC000721                                                                                                                                              |
| ECLASS 8.0            | 27182003                                                                                                                                              |