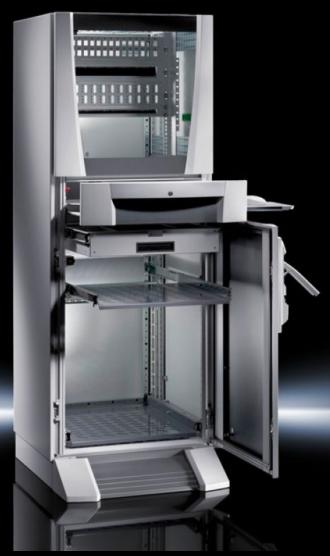

## PC 8366.000 - PC enclosure systems

PC enclosure systems with a keyboard drawer.

#### **Features**

| Model No.                               | PC 8366.000                                                  |
|-----------------------------------------|--------------------------------------------------------------|
| Material                                | Enclosure, door, mounting compartment, supports: Sheet steel |
|                                         | Handles, decorative trim panels: Plastic                     |
|                                         | Door trim panels: Aluminium                                  |
| Supply includes                         | Enclosure, door, rear door                                   |
|                                         | Keyboard drawer                                              |
|                                         | Glazed door, top                                             |
|                                         | Component shelf                                              |
| Dimensions                              | Width: 600 mm                                                |
|                                         | Height: 1,600 mm                                             |
|                                         | Depth: 636 mm                                                |
| IP protection category to IEC 60<br>529 | IP 55                                                        |
| Protection category NEMA                | NEMA 12                                                      |
| Max. keyboard dimensions<br>(WxHxD)     | 480 x 70 x 260 mm                                            |
| Basic material                          | Sheet steel                                                  |
| Packs of                                | 1 pc(s).                                                     |
| Net weight                              | 112.1                                                        |
| Gross weight                            | 118                                                          |
| Customs tariff number                   | 94032080                                                     |
| EAN                                     | 4028177245105                                                |
| ECLASS 8.0                              | 27180501                                                     |
|                                         |                                                              |