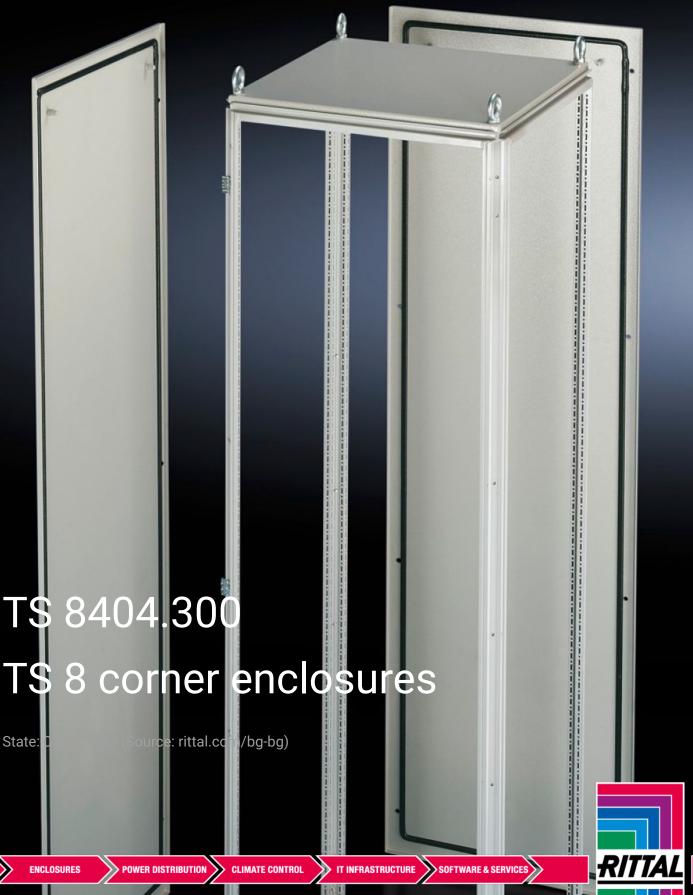

## TS 8404.300 - TS 8 corner enclosures

For corner baying of TS 8 enclosures, also with different depths.

## **Features**

| Model No.             | TS 8404.300                                                                                                                                                                                                                                                                                                                                                                                                                                                                                            |
|-----------------------|--------------------------------------------------------------------------------------------------------------------------------------------------------------------------------------------------------------------------------------------------------------------------------------------------------------------------------------------------------------------------------------------------------------------------------------------------------------------------------------------------------|
| Product description   | The corner enclosure and the supplied components will accommodate the various baying options of the TS 8 frame on all outer surfaces. Fitted with a rear panel and an asymmetrical side panel, the corner enclosure also permits the option of baying in both the width and depth. The gland plates are aligned parallel to the rear panel. In TS 8 enclosures with a square footprint, the gland plates may also be rotated through 90°. The baying system is identical to all other TS 8 enclosures. |
| Material              | Sheet steel, 1.5 mm                                                                                                                                                                                                                                                                                                                                                                                                                                                                                    |
| Surface finish        | Enclosure frame, roof, rear wall and side panel: Dipcoat-primed, powder-coated on the outside, textured paint Gland plates: Zinc-plated                                                                                                                                                                                                                                                                                                                                                                |
| Colour                | RAL 7035                                                                                                                                                                                                                                                                                                                                                                                                                                                                                               |
| Supply includes       | Enclosure frame<br>Roof<br>Rear wall (on the longest side)<br>Side panel, asymmetrical<br>Gland plates (divided in a longitudinal direction)                                                                                                                                                                                                                                                                                                                                                           |
| Note on Model No.     | Extended delivery times.                                                                                                                                                                                                                                                                                                                                                                                                                                                                               |
| Dimensions            | Width: 400 mm<br>Height: 2,000 mm<br>Depth: 400 mm                                                                                                                                                                                                                                                                                                                                                                                                                                                     |
| Packs of              | 1 pc(s).                                                                                                                                                                                                                                                                                                                                                                                                                                                                                               |
| Net weight            | 43                                                                                                                                                                                                                                                                                                                                                                                                                                                                                                     |
| Gross weight          | 46.45                                                                                                                                                                                                                                                                                                                                                                                                                                                                                                  |
| Customs tariff number | 94032080                                                                                                                                                                                                                                                                                                                                                                                                                                                                                               |
| EAN                   | 4028177251465                                                                                                                                                                                                                                                                                                                                                                                                                                                                                          |