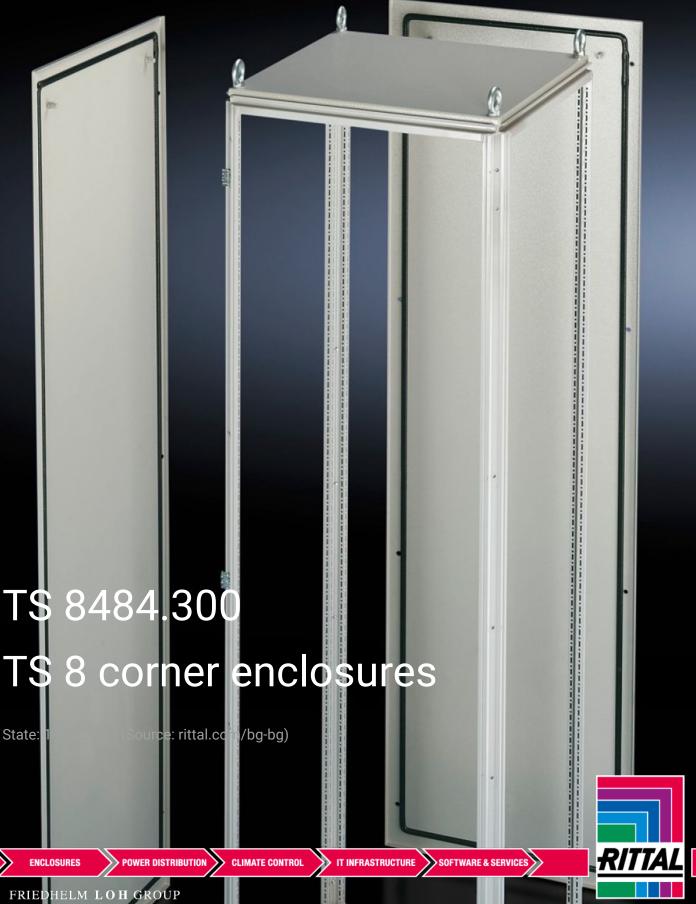

## TS 8484.300 - TS 8 corner enclosures

For corner baying of TS 8 enclosures, also with different depths.

## **Features**

| Model No.             | TS 8484.300                                                                                                                                                                                                                                                                                                                                                                                                                                                                                            |
|-----------------------|--------------------------------------------------------------------------------------------------------------------------------------------------------------------------------------------------------------------------------------------------------------------------------------------------------------------------------------------------------------------------------------------------------------------------------------------------------------------------------------------------------|
| Product description   | The corner enclosure and the supplied components will accommodate the various baying options of the TS 8 frame on all outer surfaces. Fitted with a rear panel and an asymmetrical side panel, the corner enclosure also permits the option of baying in both the width and depth. The gland plates are aligned parallel to the rear panel. In TS 8 enclosures with a square footprint, the gland plates may also be rotated through 90°. The baying system is identical to all other TS 8 enclosures. |
| Material              | Sheet steel, 1.5 mm                                                                                                                                                                                                                                                                                                                                                                                                                                                                                    |
| Surface finish        | Enclosure frame, roof, rear wall and side panel: Dipcoat-primed, powder-coated on the outside, textured paint Gland plates: Zinc-plated                                                                                                                                                                                                                                                                                                                                                                |
| Colour                | RAL 7035                                                                                                                                                                                                                                                                                                                                                                                                                                                                                               |
| Supply includes       | Enclosure frame Roof Rear wall (on the longest side) Side panel, asymmetrical Gland plates (divided in a longitudinal direction)                                                                                                                                                                                                                                                                                                                                                                       |
| Dimensions            | Width: 400 mm<br>Height: 1,800 mm<br>Depth: 400 mm                                                                                                                                                                                                                                                                                                                                                                                                                                                     |
| Packs of              | 1 pc(s).                                                                                                                                                                                                                                                                                                                                                                                                                                                                                               |
| Net weight            | 60                                                                                                                                                                                                                                                                                                                                                                                                                                                                                                     |
| Gross weight          | 65                                                                                                                                                                                                                                                                                                                                                                                                                                                                                                     |
| Customs tariff number | 94032080                                                                                                                                                                                                                                                                                                                                                                                                                                                                                               |
| EAN                   | 4028177251472                                                                                                                                                                                                                                                                                                                                                                                                                                                                                          |
| ECLASS 8.0            | 27180101                                                                                                                                                                                                                                                                                                                                                                                                                                                                                               |