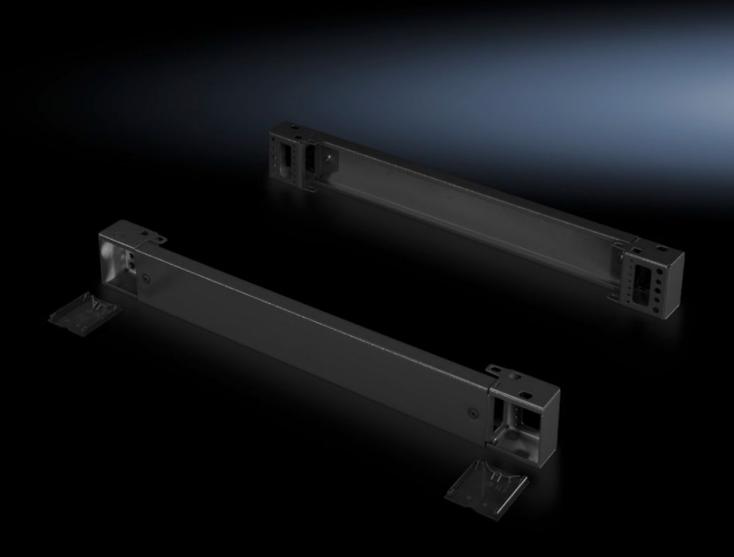

## TS 8601.500 - Base/plinth components, front and rear, 100 mm Sheet steel, for TS, TS IT, SE, CM, TP, PC, IW, TE

Base/plinth component consisting of one trim panel and two pre-configured corner pieces.

#### **Features**

| Design<br>Product description | solid  Base/plinth component consisting of one trim panel and two preconfigured corner pieces.                                                          |
|-------------------------------|---------------------------------------------------------------------------------------------------------------------------------------------------------|
| Product description           |                                                                                                                                                         |
|                               |                                                                                                                                                         |
| Material                      | Base/plinth components: Sheet steel Cover caps: Plastic                                                                                                 |
| Surface finish                | Spray-finished                                                                                                                                          |
| Colour                        | RAL 7022<br>Cover caps: RAL 9005                                                                                                                        |
| Supply includes               | 2 base/plinth components<br>4 cover caps<br>Assembly parts                                                                                              |
| Dimensions                    | Height: 100 mm                                                                                                                                          |
| To fit                        | Enclosure type: TS: = 500 mm  Enclosure type: SE  Enclosure type: CM  Enclosure type: TP  Enclosure type: PC  Enclosure type: IW  Enclosure type: TS IT |
| Packs of                      | 2 pc(s).                                                                                                                                                |
| Net weight                    | 3.582                                                                                                                                                   |
| Gross weight                  | 3.781                                                                                                                                                   |
| Customs tariff number         | 94039910                                                                                                                                                |
| EAN                           | 4028177230798                                                                                                                                           |