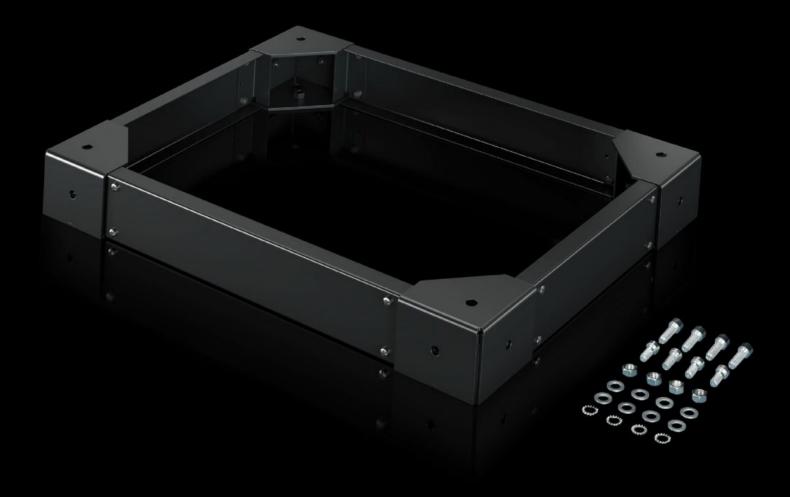

## TS 8601.860 - Earthquake base/plinth for VX, TS

For stable attachment of the earthquake-resistant enclosure to the subsurface. External metric M10 thread for a stable connection to the subsurface from the outside.

#### **Features**

| enclosure to the |
|------------------|
| le connection to |
|                  |
|                  |
|                  |
|                  |
|                  |
|                  |
|                  |
|                  |
|                  |
|                  |
| in conjunction   |
| ·                |
|                  |
|                  |
|                  |
|                  |
|                  |
|                  |
|                  |