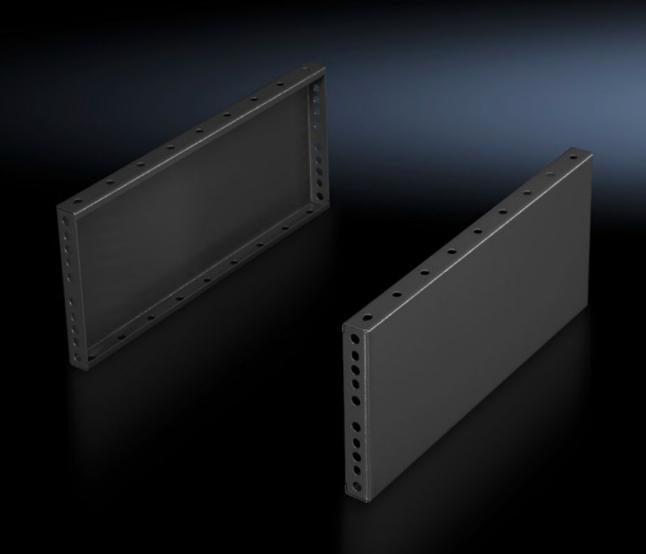

## TS 8602.080 - Base/plinth trim panels, side, 200 mm for base/plinth components front and rear

For mounting between the base/plinth components. At 200 mm height, two 100 mm base/plinth trims may be used.

## Features

| Model No.             | TS 8602.080                                                                                                                                                                               |
|-----------------------|-------------------------------------------------------------------------------------------------------------------------------------------------------------------------------------------|
| Product description   | For mounting between the base/plinth components. At 200 mm height, two 100 mm base/plinth trims may be used.                                                                              |
| Material              | Sheet steel                                                                                                                                                                               |
| Surface finish        | Spray-finished                                                                                                                                                                            |
| Colour                | RAL 7022                                                                                                                                                                                  |
| Supply includes       | 2 base/plinth trim panels<br>Assembly parts                                                                                                                                               |
| Assembly instruction  | Base/plinth trim panels, side, 100 mm, may be installed rotated<br>through 90° to stabilise bayed base/plinth components. The base,<br>plinth baying bracket is required for this purpose |
| Dimensions            | Height: 200 mm                                                                                                                                                                            |
| To fit                | Enclosure type: TS: = 800 mm<br>Enclosure type: SE<br>Enclosure type: CM<br>Enclosure type: TP<br>Enclosure type: PC<br>Enclosure type: IW<br>Enclosure type: TS IT                       |
| Packs of              | 2 pc(s).                                                                                                                                                                                  |
| Net weight            | 4.454                                                                                                                                                                                     |
| Gross weight          | 4.654                                                                                                                                                                                     |
| Customs tariff number | 94039910                                                                                                                                                                                  |
| EAN                   | 4028177208704                                                                                                                                                                             |
|                       |                                                                                                                                                                                           |