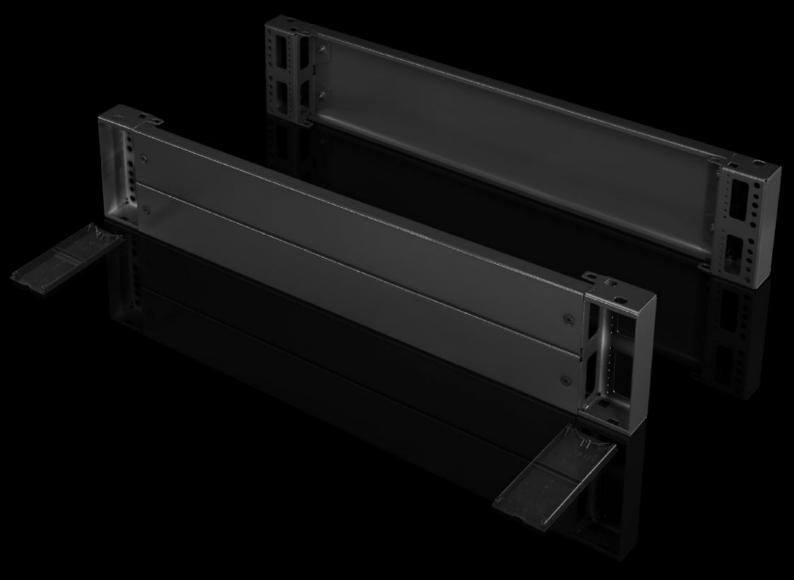

## TS 8602.800 - Base/plinth components, front and rear, 200 mm Sheet steel, for TS, TS IT, SE, CM, TP, PC, IW, TE

Base/plinth component consisting of one trim panel and two pre-configured corner pieces. In 200 mm high base/plinth components, one trim panel is divided into two for cable entry.

#### **Features**

| Model No.             | TS 8602.800                                                                                                                                                                                |
|-----------------------|--------------------------------------------------------------------------------------------------------------------------------------------------------------------------------------------|
| Design                | solid                                                                                                                                                                                      |
| Product description   | Base/plinth component consisting of one trim panel and two pre-<br>configured corner pieces. In 200 mm high base/plinth components,<br>one trim panel is divided into two for cable entry. |
| Material              | Base/plinth components: Sheet steel<br>Cover caps: Plastic                                                                                                                                 |
| Surface finish        | Spray-finished                                                                                                                                                                             |
| Colour                | RAL 7022<br>Cover caps: RAL 9005                                                                                                                                                           |
| Supply includes       | 2 base/plinth components<br>4 cover caps<br>Assembly parts                                                                                                                                 |
| Dimensions            | Height: 200 mm                                                                                                                                                                             |
| To fit                | Enclosure type: TS: = 800 mm  Enclosure type: SE  Enclosure type: CM  Enclosure type: TP  Enclosure type: PC  Enclosure type: IW  Enclosure type: TS IT                                    |
| Packs of              | 2 pc(s).                                                                                                                                                                                   |
| Net weight            | 7.52                                                                                                                                                                                       |
| Gross weight          | 8.366                                                                                                                                                                                      |
| Customs tariff number | 94039910                                                                                                                                                                                   |