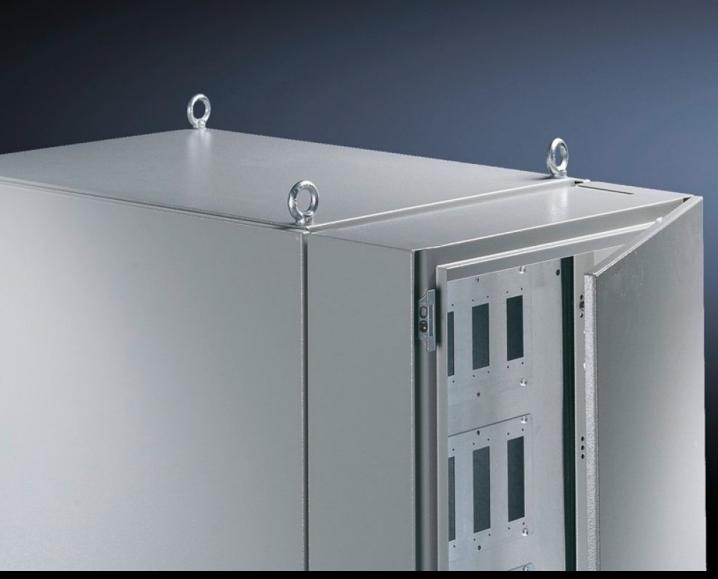

## TS 8609.020 - Cover with door for TS

Cover with door for TS, to protect and finish off connectors or other installed equipment.

## **Features**

| Model No.             | TS 8609.020                                                                                                    |
|-----------------------|----------------------------------------------------------------------------------------------------------------|
| Benefits              | To protect and finish off connectors or other installed equipment.<br>Optional cable entry from above or below |
| Material              | Cover: Sheet steel, 1.5 mm                                                                                     |
|                       | Door: Sheet steel, 2.0 mm                                                                                      |
| Colour                | RAL 7035                                                                                                       |
| Supply includes       | Cover                                                                                                          |
|                       | Door with locking rod and double-bit lock insert                                                               |
|                       | 1 cover plate for top or bottom                                                                                |
| To fit                | Enclosure type: TS 8                                                                                           |
|                       | Height: = 2,000 mm                                                                                             |
|                       | Depth: = 500 mm                                                                                                |
| Packs of              | 1 pc(s).                                                                                                       |
| Net weight            | 36.5                                                                                                           |
| Gross weight          | 38.5                                                                                                           |
| Customs tariff number | 94039910                                                                                                       |
| EAN                   | 4028177250703                                                                                                  |
| ETIM 9                | EC000744                                                                                                       |
| ECLASS 8.0            | 27182405                                                                                                       |
|                       |                                                                                                                |