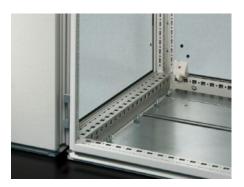

#### **Features**

| Model No.            | TS 8609.050                                                                                                                                                                                                                      |
|----------------------|----------------------------------------------------------------------------------------------------------------------------------------------------------------------------------------------------------------------------------|
| Product description  | For shielding individual enclosure cells. All-round, double fold for stability and to hold the seal. Thanks to the symmetry of the enclosure frame, divider panels may also be fitted at the rear, dimensions permitting.        |
| Applications         | Notches in the corners and half-way up the sides permit the use of angular baying brackets and baying brackets, even with a divider panel fitted.                                                                                |
| Material             | Sheet steel, 1.5 mm                                                                                                                                                                                                              |
| Surface finish       | Zinc-plated                                                                                                                                                                                                                      |
| Supply includes      | Assembly parts                                                                                                                                                                                                                   |
| To fit               | Enclosure type: TS 8<br>Height: = 2,000 mm<br>Depth: = 500 mm                                                                                                                                                                    |
| Installation options | For mounting on the outer mounting level This leaves the inner level free for further population                                                                                                                                 |
| Assembly instruction | The divider panel may also be fitted at the rear. This allows, e.g. frequency converters for heat dissipation to be installed in a divider panel with the cooling units facing outwards and protected/finished off with a cover. |
|                      |                                                                                                                                                                                                                                  |