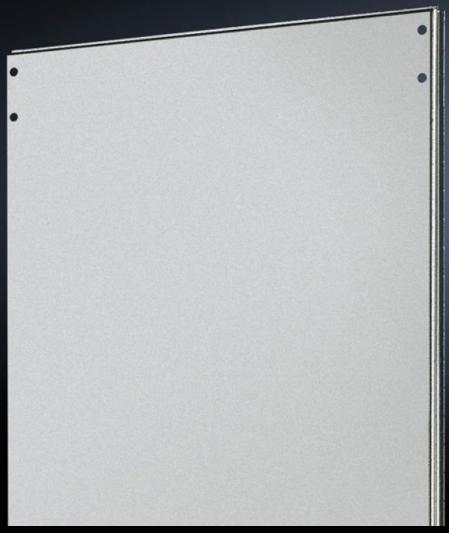

## TS 8609.050 - Divider panel for TS

For shielding individual enclosure cells. Thanks to the symmetry of the frame system, the divider panel can also be used at the rear.

#### **Features**

| Model No.            | TS 8609.050                                                                                                                                                                                                                      |
|----------------------|----------------------------------------------------------------------------------------------------------------------------------------------------------------------------------------------------------------------------------|
| Product description  | For shielding individual enclosure cells. All-round, double fold for stability and to hold the seal. Thanks to the symmetry of the enclosure frame, divider panels may also be fitted at the rear, dimensions permitting.        |
| Applications         | Notches in the corners and half-way up the sides permit the use of angular baying brackets and baying brackets, even with a divider panel fitted.                                                                                |
| Material             | Sheet steel, 1.5 mm                                                                                                                                                                                                              |
| Surface finish       | Zinc-plated                                                                                                                                                                                                                      |
| Supply includes      | Assembly parts                                                                                                                                                                                                                   |
| To fit               | Enclosure type: TS 8<br>Height: = 2,000 mm<br>Depth: = 500 mm                                                                                                                                                                    |
| Installation options | For mounting on the outer mounting level This leaves the inner level free for further population                                                                                                                                 |
| Assembly instruction | The divider panel may also be fitted at the rear. This allows, e.g. frequency converters for heat dissipation to be installed in a divider panel with the cooling units facing outwards and protected/finished off with a cover. |
|                      |                                                                                                                                                                                                                                  |