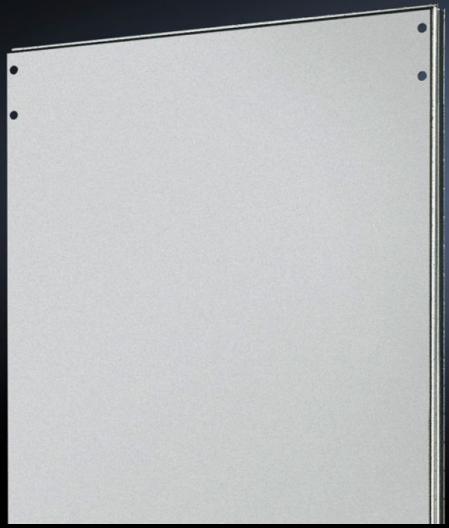

## TS 8609.080 - Divider panel for TS

For shielding individual enclosure cells. Thanks to the symmetry of the frame system, the divider panel can also be used at the rear.

#### **Features**

| Model No.            | TS 8609.080                                                                                                                                                                                                                      |
|----------------------|----------------------------------------------------------------------------------------------------------------------------------------------------------------------------------------------------------------------------------|
| Product description  | For shielding individual enclosure cells. All-round, double fold for stability and to hold the seal. Thanks to the symmetry of the enclosure frame, divider panels may also be fitted at the rear, dimensions permitting.        |
| Applications         | Notches in the corners and half-way up the sides permit the use of angular baying brackets and baying brackets, even with a divider panel fitted.                                                                                |
| Material             | Sheet steel, 1.5 mm                                                                                                                                                                                                              |
| Surface finish       | Zinc-plated                                                                                                                                                                                                                      |
| Supply includes      | Assembly parts                                                                                                                                                                                                                   |
| To fit               | Enclosure type: TS 8 Height: = 2,000 mm Depth: = 800 mm                                                                                                                                                                          |
| Installation options | For mounting on the outer mounting level This leaves the inner level free for further population                                                                                                                                 |
| Assembly instruction | The divider panel may also be fitted at the rear. This allows, e.g. frequency converters for heat dissipation to be installed in a divider panel with the cooling units facing outwards and protected/finished off with a cover. |