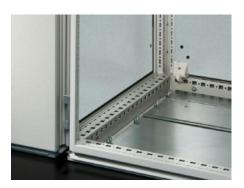

#### **Features**

| Model No.            | TS 8609.080                                                                                                                                                                                                                      |
|----------------------|----------------------------------------------------------------------------------------------------------------------------------------------------------------------------------------------------------------------------------|
| Product description  | For shielding individual enclosure cells. All-round, double fold for stability and to hold the seal. Thanks to the symmetry of the enclosure frame, divider panels may also be fitted at the rear, dimensions permitting.        |
| Applications         | Notches in the corners and half-way up the sides permit the use of angular baying brackets and baying brackets, even with a divider panel fitted.                                                                                |
| Material             | Sheet steel, 1.5 mm                                                                                                                                                                                                              |
| Surface finish       | Zinc-plated                                                                                                                                                                                                                      |
| Supply includes      | Assembly parts                                                                                                                                                                                                                   |
| To fit               | Enclosure type: TS 8 Height: = 2,000 mm Depth: = 800 mm                                                                                                                                                                          |
| Installation options | For mounting on the outer mounting level This leaves the inner level free for further population                                                                                                                                 |
| Assembly instruction | The divider panel may also be fitted at the rear. This allows, e.g. frequency converters for heat dissipation to be installed in a divider panel with the cooling units facing outwards and protected/finished off with a cover. |